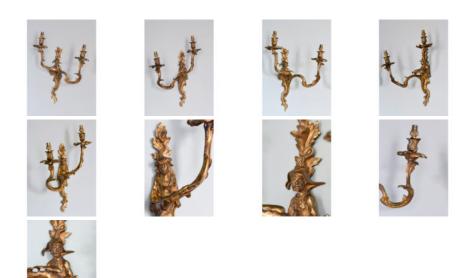

## A PAIR OF LOUIS XV STYLE ORMOLU TWO BRANCH WALL LIGHTS

## nineteenth century

each back-plate cast with sprouting foliage above Chinoiserie figure with c-scrolls and acanthus below, flanked by pierced c-scroll and acanthus branches, with foliate cast drip-pans and nozzles.

DIMENSIONS: 44cm (17<sup> $\frac{1}{4}$ </sup>") High, 34cm (13<sup> $\frac{1}{2}$ </sup>") Wide, 21cm (8<sup> $\frac{1}{4}$ </sup>") Deep