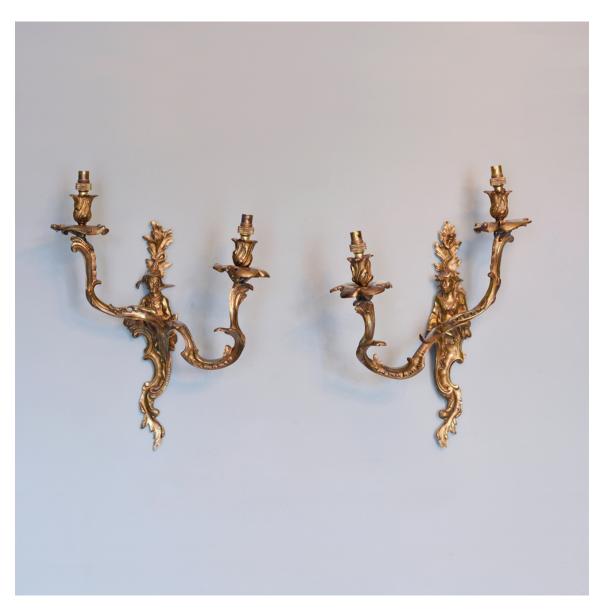

## A PAIR OF LOUIS XV STYLE ORMOLU TWO BRANCH WALL LIGHTS

## nineteenth century

each back-plate cast with sprouting foliage above Chinoiserie figure with c-scrolls and acanthus below, flanked by pierced c-scroll and acanthus branches, with foliate cast drip-pans and nozzles.

DIMENSIONS: 44cm (17<sup> $\frac{1}{4}$ </sup>") High, 34cm (13<sup> $\frac{1}{2}$ </sup>") Wide, 21cm (8<sup> $\frac{1}{4}$ </sup>") Deep