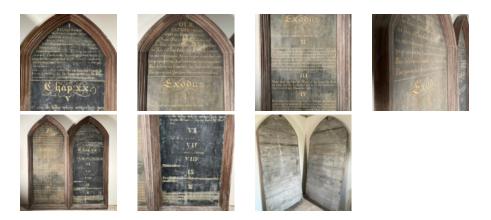

## A PAIR OF LARGE VICTORIAN PARCEL-GILT PAINTED CANVAS AND PINE CHURCH PANELS

bearing The Lord's prayer, The Creed and The Ten Commandments, removed decades ago from a parish church in Wiltshire

each panel with a lancet arched top and a heavily moulded frame - the Ten Commandments running across the two panels, headed by the Lord's Prayer and the Creed respectively - in gold lettering on black,

## HISTORY

Some losses to the lettering.