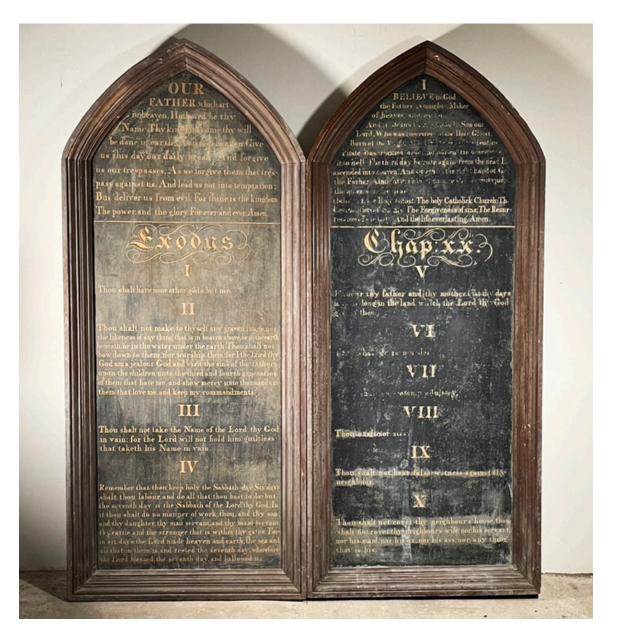

## A PAIR OF LARGE VICTORIAN PARCEL-GILT PAINTED CANVAS AND PINE CHURCH PANELS

bearing The Lord's prayer, The Creed and The Ten Commandments, removed decades ago from a parish church in Wiltshire

each panel with a lancet arched top and a heavily moulded frame - the Ten Commandments running across the two panels, headed by the Lord's Prayer and the Creed respectively - in gold lettering on black,

DIMENSIONS: 228cm ( $89^{3/1}$ ) High, 98cm ( $38^{5/1}$ ) Wide, 9cm ( $3^{5/1}$ ) Deep, each panel

STOCK CODE: 46131

## HISTORY

Some losses to the lettering.