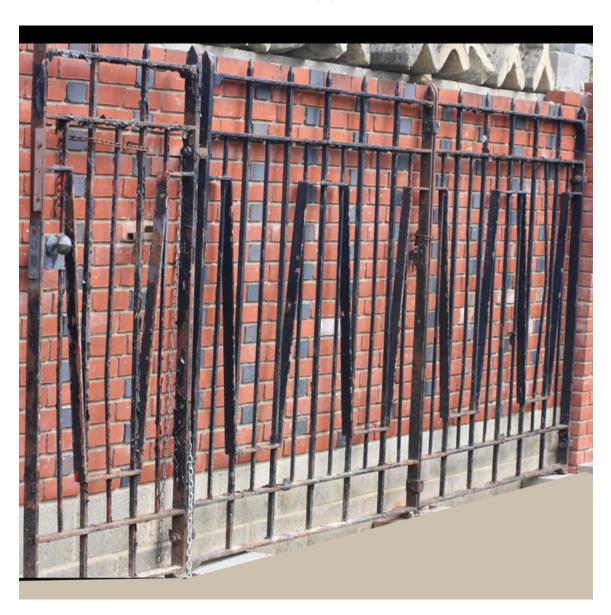

## A PAIR OF ENGLISH WROUGHT IRON DRIVEWAY GATES,

together with a pedestrian gate en suite, mid 20th Century, each of the gates with a field of upright spears bound by a geometric undulating rail, small spikes studding the top bar,

DIMENSIONS: 186cm ( $73^{4}$ ") High, 360cm ( $141^{4}$ ") Wide, the pair - excluding hinges (the pedestrian gate 88cm wide)

PRICE: £2,200 the set

STOCK CODE: 45425