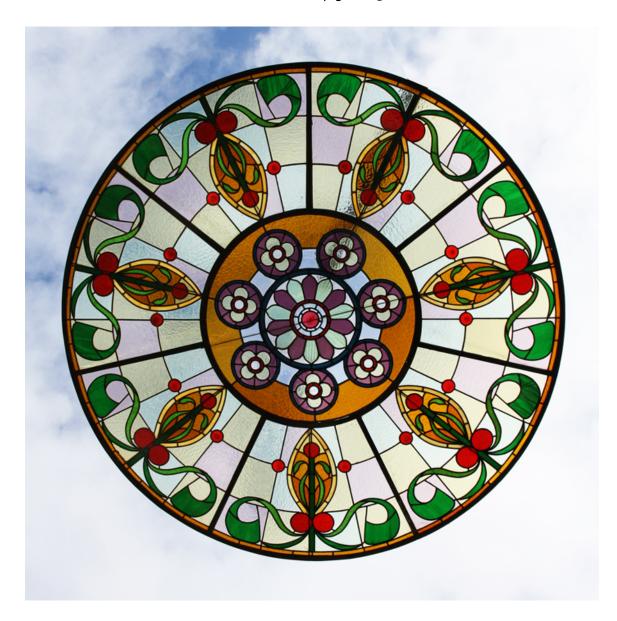

## AN ENGLISH STAINED LEADED-GLASS SKYLIGHT WINDOW

20th Century, removed from the Custom House, Plymouth,

the circular window comprising panels of stained glass in a steel frame, the central circlet a stylised flowerhead, the outer seven segments with scrolling foliate ornament,

DIMENSIONS: 245cm (96 $^{\frac{1}{2}}$ ") Wide, 245cm (96 $^{\frac{1}{2}}$ ") in Diameter

STOCK CODE: 45149