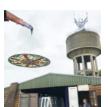

## AN ENGLISH STAINED LEADED-GLASS SKYLIGHT WINDOW

20th Century, removed from the Custom House, Plymouth,

the circular window comprising panels of stained glass in a steel frame, the central circlet a stylised flowerhead, the outer seven segments with scrolling foliate ornament,

DIMENSIONS: 245cm (96 $^{\frac{1}{2}}$ ") Wide, 245cm (96 $^{\frac{1}{2}}$ ") in Diameter

STOCK CODE: 45149