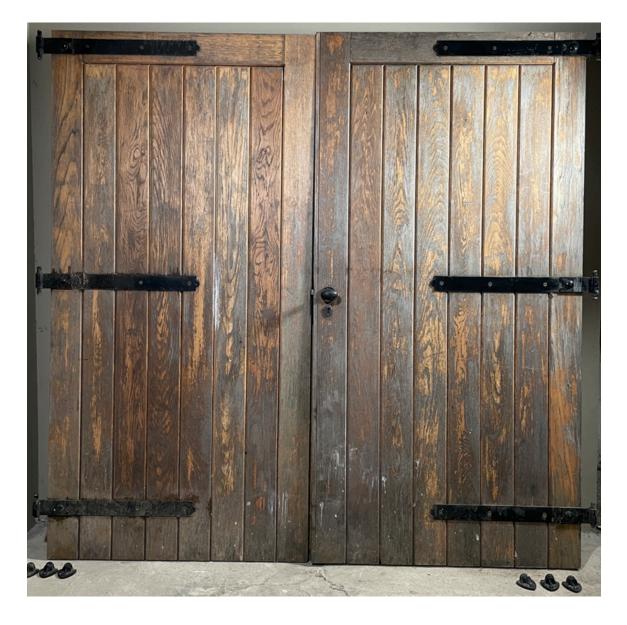

## A PAIR OF ENGLISH OAK LEDGED-AND-BRACED WORKSHOP DOORS

## to a heavy specification

the obverse planked and with applied strap hinges, the reverse ledged and braced, together with a frame

DIMENSIONS: 203cm (80") High, 203cm (80") Wide, 4.5cm  $(1^{\frac{3}{4}})$  Thick, the pair

PRICE: £1,800 the pair incl. frame

STOCK CODE: 47637

## HISTORY

These doors have been made with a lot of timber - together they weigh 124kg