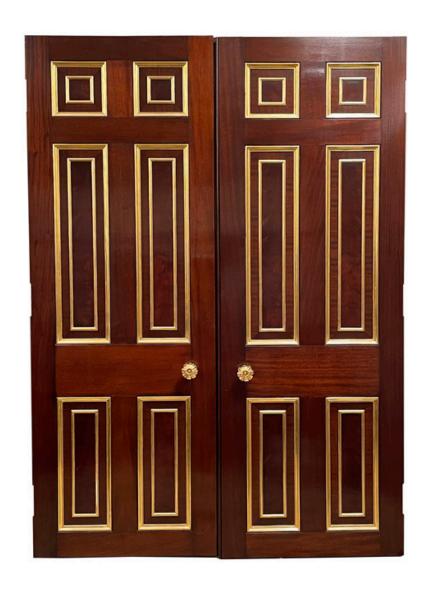

## A PAIR OF ENGLISH MAHOGANY ENTRANCE DOORS

late 20th Century,

each side with parcel-gilded fielded panels - a pair of square panels, above two long and two short, each side of each leaf centred with a gilt-metal flowerhead boss, the doors hung on well-specified hinges with ball-finials,

DIMENSIONS: 248.5cm (97 $^{1/4}$ ") High, 179cm (70 $^{1/2}$ ") Wide, 5.5cm (2 $^{1/4}$ ") Thick, the pair

STOCK CODE: 45854

**HISTORY** 

Removed from Cadogan Square, London.