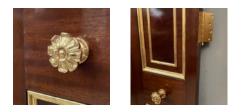

## late 20th Century,

each side with parcel-gilded fielded panels - a pair of square panels, above two long and two short, each side of each leaf centred with a gilt-metal flowerhead boss, the doors hung on wellspecified hinges with ball-finials,