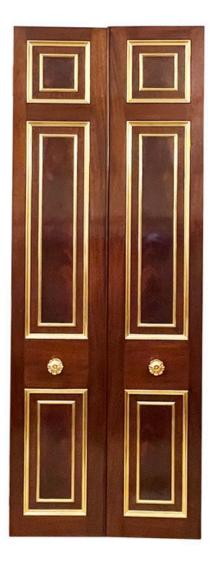

## A PAIR OF ENGLISH MAHOGANY ENTRANCE DOORS,

## late 20th Century,

each side with parcel-gilded fielded panels - a pair of square panels, above two long and two short, each side of each leaf centred with a gilt-metal flowerhead boss, the doors hung on wellspecified hinges with ball-finials,

DIMENSIONS: 262cm (103<sup> $\frac{1}{4}$ </sup>") High, 97.5cm (38<sup> $\frac{1}{2}$ </sup>") Wide, 5.5cm (2<sup> $\frac{1}{4}$ </sup>") Thick, the pair

PRICE: £4,000 the pair

STOCK CODE: 45852

HISTORY