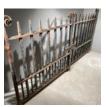

## A PAIR OF ENGLISH CAST AND WROUGHT-IRON DRIVEWAY GATES

early 20th Century,

each leaf with square section uprights topped with tapered finials, the terminating posts with scrolled surmounts, with dog-bars to the lower section,

DIMENSIONS: 126cm ( $49^{\frac{1}{2}}$ ") High, 246cm ( $96^{\frac{3}{4}}$ ") Wide, including finials, excluding truncated hinges.

STOCK CODE: 48882