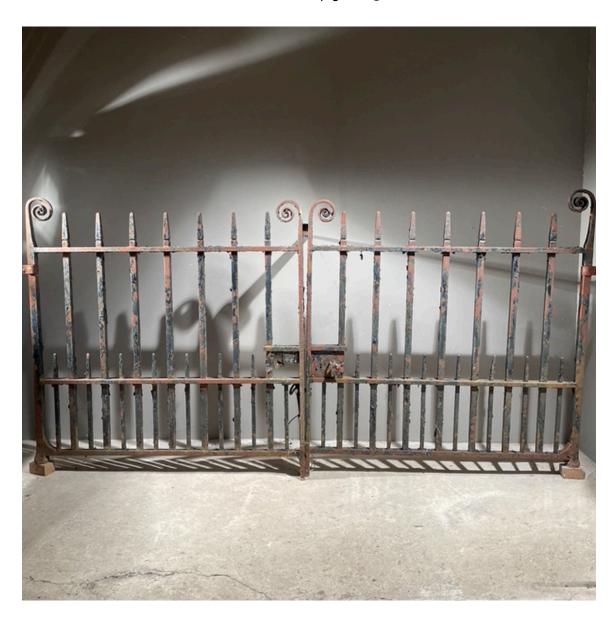

## A PAIR OF ENGLISH CAST AND WROUGHT-IRON DRIVEWAY GATES

early 20th Century,

each leaf with square section uprights topped with tapered finials, the terminating posts with scrolled surmounts, with dog-bars to the lower section,

DIMENSIONS: 126cm ( $49^{\frac{1}{2}}$ ") High, 246cm ( $96^{\frac{3}{4}}$ ") Wide, including finials, excluding truncated hinges.

STOCK CODE: 48882