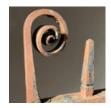

## A PAIR OF ENGLISH CAST AND WROUGHT-IRON DRIVEWAY GATES

early 20th Century,

each leaf with square section uprights topped with tapered finials, the terminating posts with scrolled surmounts, with dog-bars to the lower section,