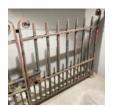

## A PAIR OF ENGLISH CAST AND WROUGHT-IRON DRIVEWAY GATES

early 20th Century,

each leaf with square section uprights topped with tapered finials, the terminating posts with scrolled surmounts, with dog-bars to the lower section,

DIMENSIONS: 126cm ( $49^{\frac{1}{2}}$ ") High, 246cm ( $96^{\frac{3}{4}}$ ") Wide, including finials, excluding truncated hinges.

STOCK CODE: 48882