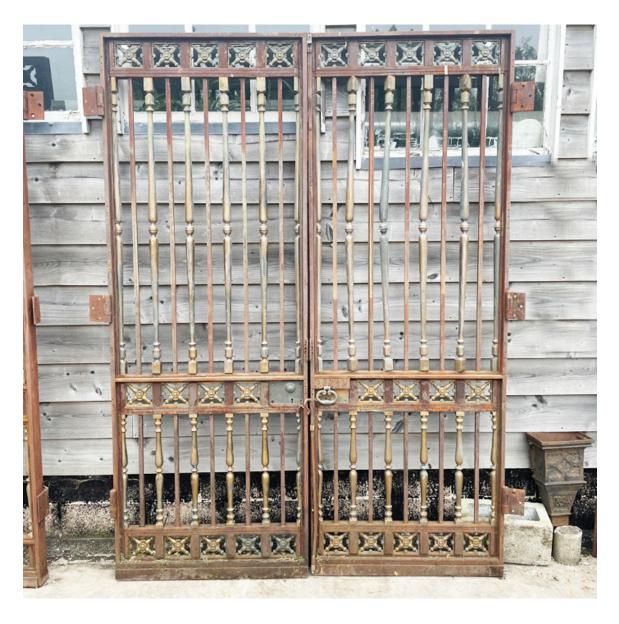

## A PAIR OF ENGLISH BRONZE AND CAST IRON ENTRANCE GATES

removed from City Gate House, Finsbury Square, City of London each leaf comprising a long rectangular panel of knopped bars, above a shorter with a frieze of X motifs between them,

DIMENSIONS: 256cm (100<sup>34</sup>") High, 187.5cm (73<sup>34</sup>") Wide, 7cm (2<sup>34</sup>") Thick

PRICE: £6,250 the pair

STOCK CODE: 47612

HISTORY

These gates are made to extraordinary specifications: and they are heavy. The pair weighs-in at 650kg. We have a matching pair separately catalogued. Search 47611 to see if they are still available.