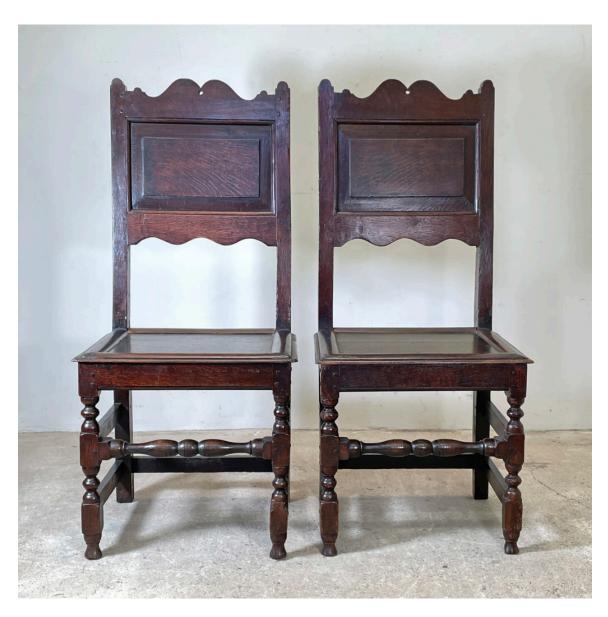

## A PAIR OF EARLY EIGHTEENTH CENTURY OAK SIDE CHAIRS,

English, c.1720,

the cupid's bow top rail and raised and fielded back panel over the box stretcher seats with bobbin and baluster turned fore-timbers, dowel joined, seats rebuilt; condition commensurate with age, but sound overall,

DIMENSIONS: 108cm (42<sup>1/2</sup>") High, 48cm (19") Wide, 39cm (15<sup>1/4</sup>") Deep

PRICE: £600

STOCK CODE: 46404