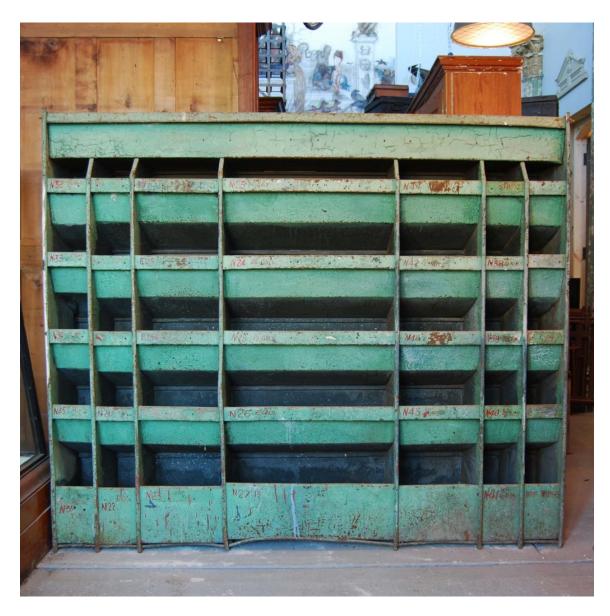

## A PAINTED STEEL INDUSTRIAL PARTS BIN

## mid twentieth century,

incorporating thirty five separate bins in seven columns and five rows, the columns narrowing from the centre to the edges, cracked paint visible, along with hand painted notations of parts type,

DIMENSIONS: 152cm (59<sup>34</sup>") High, 183.5cm (72<sup>14</sup>") Wide, 36cm (14<sup>14</sup>") Deep