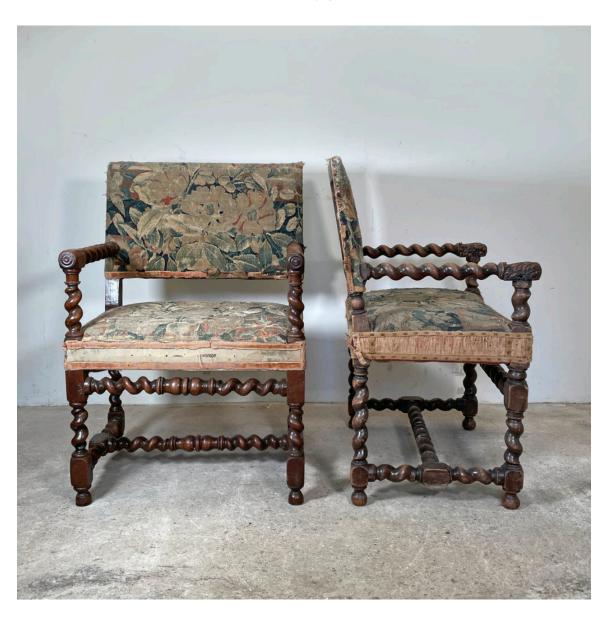

## A NEAR PAIR OF JACOBEAN STYLE OPEN ARMCHAIRS,

one largely period, one later,

in matching worn tapestry covers, one chair with roundel termini to the arms- the barley twist frame in walnut and basically late seventeenth century, with a repair to the back in beech. The chair with acanthus termini to the walnut arms, the rest of the frame largely beechwood, probably late nineteenth century. Some old worm damage; chairs sound and pads good,

DIMENSIONS: 91cm (35¾") High, 63cm (24¾") Wide, 50cm (19¾") Deep

STOCK CODE: 46403

**HISTORY** 

ex. Felix Dennis Estate,