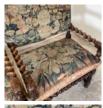

## A NEAR PAIR OF JACOBEAN STYLE OPEN ARMCHAIRS,

one largely period, one later,

in matching worn tapestry covers, one chair with roundel termini to the arms- the barley twist frame in walnut and basically late seventeenth century, with a repair to the back in beech. The chair with acanthus termini to the walnut arms, the rest of the frame largely beechwood, probably late nineteenth century. Some old worm damage; chairs sound and pads good,