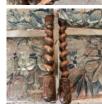

## A NEAR PAIR OF JACOBEAN STYLE OPEN ARMCHAIRS,

one largely period, one later,

in matching worn tapestry covers, one chair with roundel termini to the arms- the barley twist frame in walnut and basically late seventeenth century, with a repair to the back in beech. The chair with acanthus termini to the walnut arms, the rest of the frame largely beechwood, probably late nineteenth century. Some old worm damage; chairs sound and pads good,