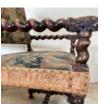

## A NEAR PAIR OF JACOBEAN STYLE OPEN ARMCHAIRS,

one largely period, one later,

in matching worn tapestry covers, one chair with roundel termini to the arms- the barley twist frame in walnut and basically late seventeenth century, with a repair to the back in beech. The chair with acanthus termini to the walnut arms, the rest of the frame largely beechwood, probably late nineteenth century. Some old worm damage; chairs sound and pads good,

DIMENSIONS: 91cm (35¾") High, 63cm (24¾") Wide, 50cm (19¾") Deep

STOCK CODE: 46403

**HISTORY** 

ex. Felix Dennis Estate,