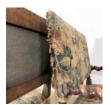

## A NEAR PAIR OF JACOBEAN STYLE OPEN ARMCHAIRS,

one largely period, one later,

in matching worn tapestry covers, one chair with roundel termini to the arms- the barley twist frame in walnut and basically late seventeenth century, with a repair to the back in beech. The chair with acanthus termini to the walnut arms, the rest of the frame largely beechwood, probably late nineteenth century. Some old worm damage; chairs sound and pads good,