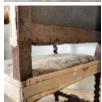

## A NEAR PAIR OF JACOBEAN STYLE OPEN ARMCHAIRS,

one largely period, one later,

in matching worn tapestry covers, one chair with roundel termini to the arms- the barley twist frame in walnut and basically late seventeenth century, with a repair to the back in beech. The chair with acanthus termini to the walnut arms, the rest of the frame largely beechwood, probably late nineteenth century. Some old worm damage; chairs sound and pads good,