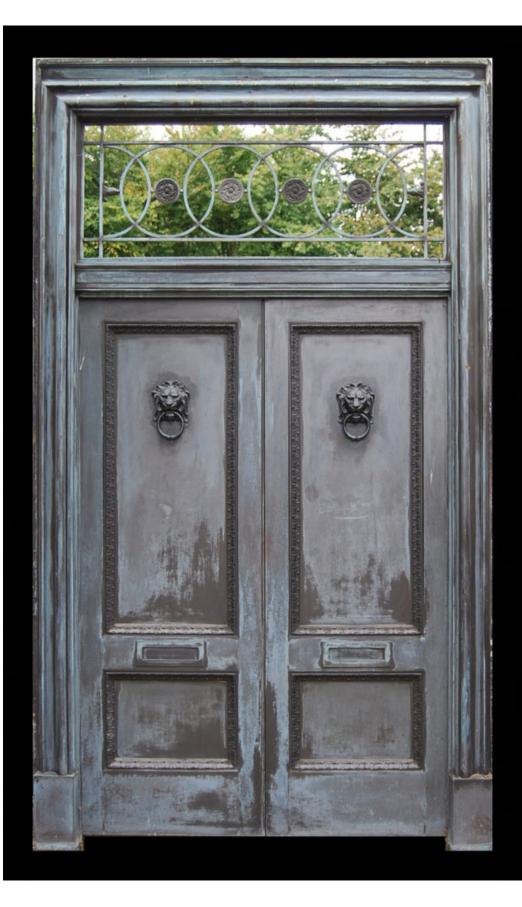

## A MONUMENTAL ENGLISH BRONZE ENTRANCEWAY

C.1939, removed from a landmark office building on Grosvenor Street, Mayfair each of the doors with lambrequin moulded panels and applied with lion-mask door knockers and a letterplate, hung within a bolection moulded frame and a pierced guilloche overdoor grill (previously glazed), panelled teak to the reverse,

DIMENSIONS: 362cm (142<sup>1/2</sup>") High, 203cm (80") Wide, 16cm (6<sup>1/4</sup>") Deep

STOCK CODE: 25085