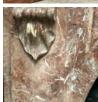

## A MID-VICTORIAN ROUGE ROYALE MARBLE CHIMNEYPIECE,

English, c.1870,

the moulded rectangular shelf raised on corbelled jambs, the arched aperture framed by opposing incised spandrels, incised keystone to the centre, restorations,