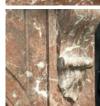

## A MID-VICTORIAN ROUGE ROYALE MARBLE CHIMNEYPIECE,

English, c.1870,

the moulded rectangular shelf raised on corbelled jambs, the arched aperture framed by opposing incised spandrels, incised keystone to the centre, restorations,