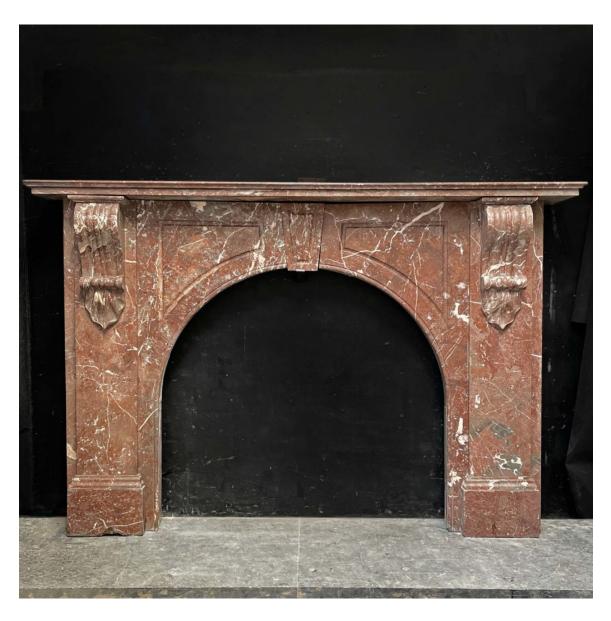

## A MID-VICTORIAN ROUGE ROYALE MARBLE CHIMNEYPIECE,

English, c.1870,

the moulded rectangular shelf raised on corbelled jambs, the arched aperture framed by opposing incised spandrels, incised keystone to the centre, restorations,

DIMENSIONS: 116.5cm ( $45^{4}$ ") High, 174.5cm ( $68^{4}$ ") Wide, 28cm (11") Deep, the width to the outside of the jambs being 159cm, the aperture 98cm wide and 90.5cm high,

STOCK CODE: 49038