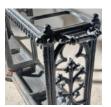

## A MID-VICTORIAN COUNTRY HOUSE CAST-IRON UMBRELLA STAND,

possibly by Coalbrookdale,

the compartmentalised rectangular top with pendant stiff-leaf ornament, raised on ends pierced with gothic tracery, each with a handle, the base with a kerb enclosing four japanned removable drip-trays,

DIMENSIONS: 58cm (22<sup>3/4</sup>") High, 141cm (55<sup>3/4</sup>") Wide, 27cm (10<sup>3/4</sup>") Deep

STOCK CODE: 48901

## **HISTORY**

Original black-painted finish - nicely worn. In near perfect condition (a small lug to the rear is the only loss).