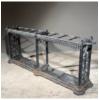

## A MID-VICTORIAN COUNTRY HOUSE CAST-IRON UMBRELLA STAND,

possibly by Coalbrookdale,

the compartmentalised rectangular top with pendant stiff-leaf ornament, raised on ends pierced with gothic tracery, each with a handle, the base with a kerb enclosing four japanned removable drip-trays,

DIMENSIONS: 58cm (22<sup>3/4</sup>") High, 141cm (55<sup>3/4</sup>") Wide, 27cm (10<sup>3/4</sup>") Deep

STOCK CODE: 48901

## **HISTORY**

Original black-painted finish - nicely worn. In near perfect condition (a small lug to the rear is the only loss).