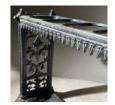

## A MID-VICTORIAN COUNTRY HOUSE CAST-IRON UMBRELLA STAND,

possibly by Coalbrookdale,

the compartmentalised rectangular top with pendant stiff-leaf ornament, raised on ends pierced with gothic tracery, each with a handle, the base with a kerb enclosing four japanned removable drip-trays,