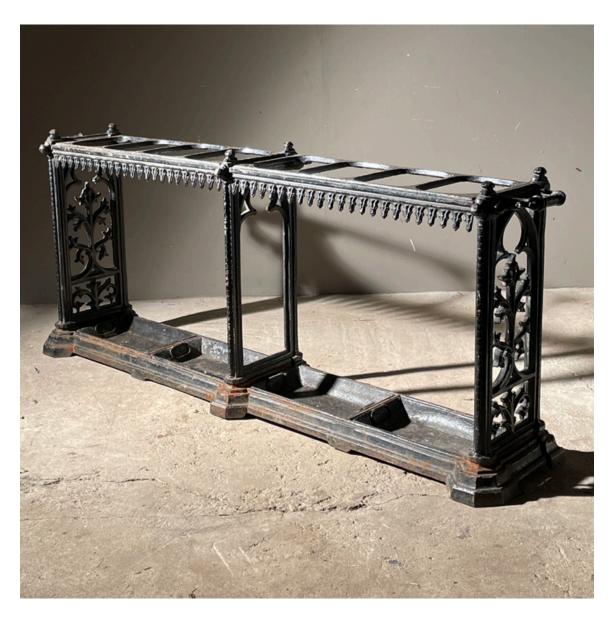

## A MID-VICTORIAN COUNTRY HOUSE CAST-IRON UMBRELLA STAND,

possibly by Coalbrookdale,

the compartmentalised rectangular top with pendant stiff-leaf ornament, raised on ends pierced with gothic tracery, each with a handle, the base with a kerb enclosing four japanned removable drip-trays,

DIMENSIONS: 58cm (22<sup>3/4</sup>") High, 141cm (55<sup>3/4</sup>") Wide, 27cm (10<sup>3/4</sup>") Deep

STOCK CODE: 48901

## **HISTORY**

Original black-painted finish - nicely worn. In near perfect condition (a small lug to the rear is the only loss).