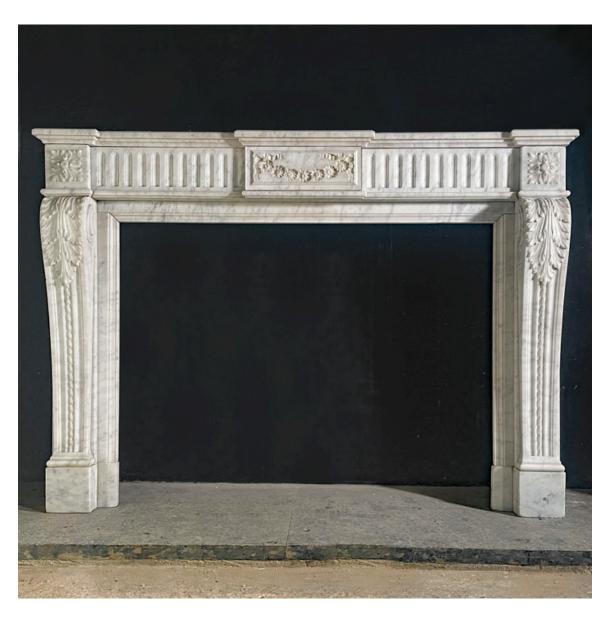

## A LOUIS XVI STYLE CARRARA MARBLE CHIMNEYPIECE

20th Century, removed from a villa in Kensington

the rectangular breakfront shelf above a fluted frieze centred by a tablet carved with a ribbontied floral swag, raised on console jambs each with a leafy clasp and a block foot,

DIMENSIONS: 111cm ( $43^{4}$ ") High, 155cm (61") Wide, 33cm (13") Deep, the aperture measures 86cm high and 113cm wide,

PRICE: £3,450

STOCK CODE: 47550