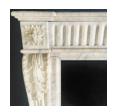

## A LOUIS XVI STYLE CARRARA MARBLE CHIMNEYPIECE

20th Century, removed from a villa in Kensington

the rectangular breakfront shelf above a fluted frieze centred by a tablet carved with a ribbontied floral swag, raised on console jambs each with a leafy clasp and a block foot,