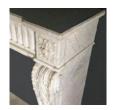

## A LOUIS XVI STYLE CARRARA MARBLE CHIMNEYPIECE

20th Century, removed from a villa in Kensington

the rectangular breakfront shelf above a fluted frieze centred by a tablet carved with a ribbontied floral swag, raised on console jambs each with a leafy clasp and a block foot,