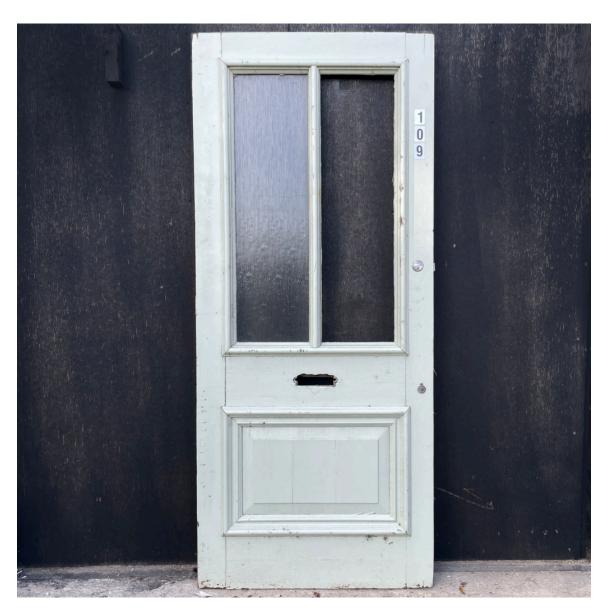

## A LATE VICTORIAN PART-GLAZED PAINTED PINE FRONT DOOR,

two long glazed panels over a single short raised and fielded panel, with heavy ogee moulding; requiring re-glazing; some splitting to end grain, requires filling and sanding before re-finishing; priced accordingly,

DIMENSIONS: 212.5cm (83 $^{34}$ ") High, 92cm (36 $^{34}$ ") Wide, 45.09cm (17 $^{34}$ ") Thick

PRICE: £340

STOCK CODE: 46353