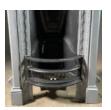

## A LATE VICTORIAN CAST IRON COMBINATION GRATE

with Owen Jones inspired ornament

the integral rectangular moulded shelf above a frieze modelled in relief with a central keystone, relief cast spandrels above the bowed railed basket; blasted, blacked to the fire interior and undercoated with fireproof paint,

DIMENSIONS: 91cm ( $35^{\frac{3}{4}}$ ) High, 60cm ( $23^{\frac{3}{2}}$ ) Wide, 27cm ( $10^{\frac{3}{4}}$ ) Deep, (41cm wide below shelf)

PRICE: £425

STOCK CODE: 47420

**HISTORY** 

Combination grates are found in bedrooms in Victorian terraces.