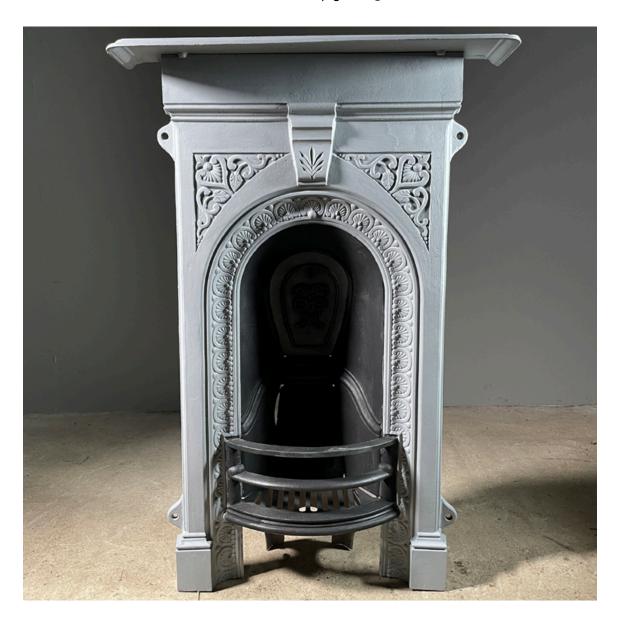

## A LATE VICTORIAN CAST IRON COMBINATION GRATE

with Owen Jones inspired ornament

the integral rectangular moulded shelf above a frieze modelled in relief with a central keystone, relief cast spandrels above the bowed railed basket; blasted, blacked to the fire interior and undercoated with fireproof paint,

DIMENSIONS: 91cm ( $35^{\frac{3}{4}}$ ) High, 60cm ( $23^{\frac{3}{2}}$ ) Wide, 27cm ( $10^{\frac{3}{4}}$ ) Deep, (41cm wide below shelf)

PRICE: £425

STOCK CODE: 47420

**HISTORY** 

Combination grates are found in bedrooms in Victorian terraces.