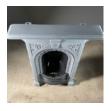

## A LATE VICTORIAN CAST IRON COMBINATION GRATE

with Owen Jones inspired ornament

the integral rectangular moulded shelf above a frieze modelled in relief with a central keystone, relief cast spandrels above the bowed railed basket; blasted, blacked to the fire interior and undercoated with fireproof paint,

DIMENSIONS: 91cm ( $35^{\frac{3}{4}}$ ) High, 60cm ( $23^{\frac{3}{2}}$ ) Wide, 27cm ( $10^{\frac{3}{4}}$ ) Deep, (41cm wide below shelf)

PRICE: £425

STOCK CODE: 47420

**HISTORY** 

Combination grates are found in bedrooms in Victorian terraces.