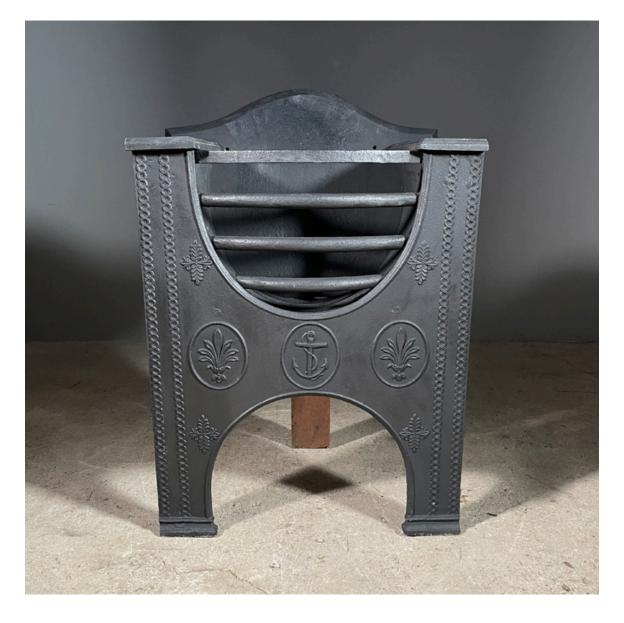

## A LATE GEORGE III CAST IRON HOB GRATE,

## possibly by the Carron foundry

the arched backplate and railed basket flanked by narrow hobs, the hob front cast in relief with decorative ovals, the centre cast with an anchor,

DIMENSIONS: 67cm ( $26^{\frac{1}{2}}$ ) High, 47cm ( $18^{\frac{1}{2}}$ ) Wide, 25.5cm ( $10^{\circ}$ ) Deep, (58cm high to the hobs)

## STOCK CODE: 47417