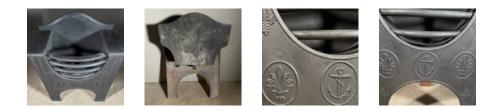

## possibly by the Carron foundry

the arched backplate and railed basket flanked by narrow hobs, the hob front cast in relief with decorative ovals, the centre cast with an anchor,

DIMENSIONS: 67cm ( $26^{\frac{1}{2}}$ ) High, 47cm ( $18^{\frac{1}{2}}$ ) Wide, 25.5cm ( $10^{\circ}$ ) Deep, (58cm high to the hobs)

## HISTORY

Perhaps cast with a naval or maritime client in mind.