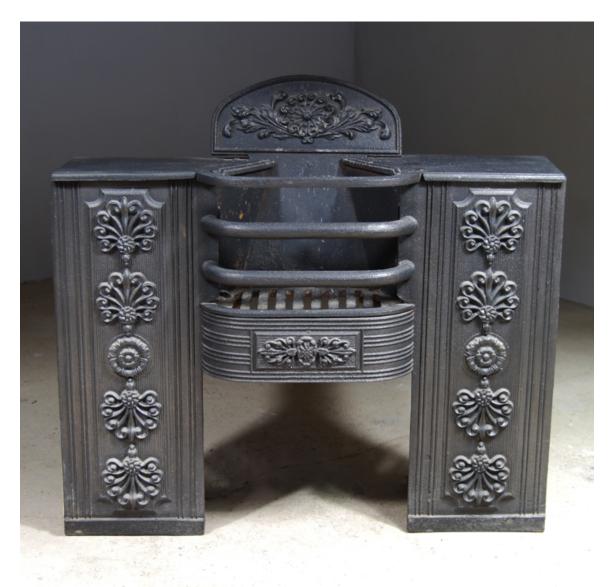

## A LATE GEORGE III CAST IRON HOB GRATE,

indistinctly stamped on the backplate - likely to be the work of either Coalbrookdale or the Carron foundry,

the backplate ornamented with chrysanthemum and foliate castings above the bowed railed basket, the hob-fronts delicately cast with repeating anthemia,

DIMENSIONS: 71cm (28") Wide, 23cm (9") Deep, (65cm high including backplate)

STOCK CODE: 41700