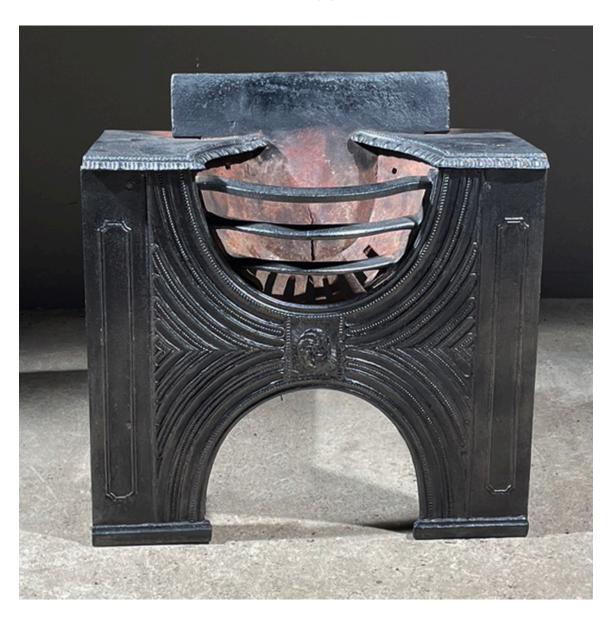

## A LATE GEORGE III CAST IRON HOB GRATE,

likely to be the work of either Coalbrookdale or the Carron foundry, the rectangular backplate above the bowed railed basket, the hob-fronts delicately cast with opposed chevron flutes pointing to a central wrythen boss,

DIMENSIONS: 57cm ( $22^{\frac{1}{2}}$ ") High, 56cm (22") Wide, 30cm ( $11^{\frac{3}{4}}$ ") Deep, (57cm high including backplate)

STOCK CODE: 49002