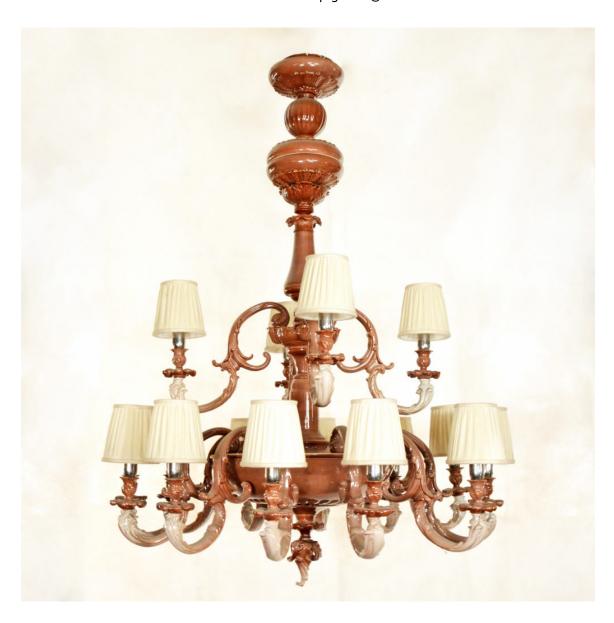

## A LARGE TWO TIER SIXTEEN BRANCH CERAMIC CHANDELIER,

twentieth century, possibly Italian,

having an ornate ceiling rose leading to a pair of reverted moulded dishes, above flared stem, with four decorative scrolled branches terminating with foliate drip pans, a further waisted stem leading to large dish with twelve decorative branches again terminating with foliate drip pans, the whole terminating with a decorative scroll.