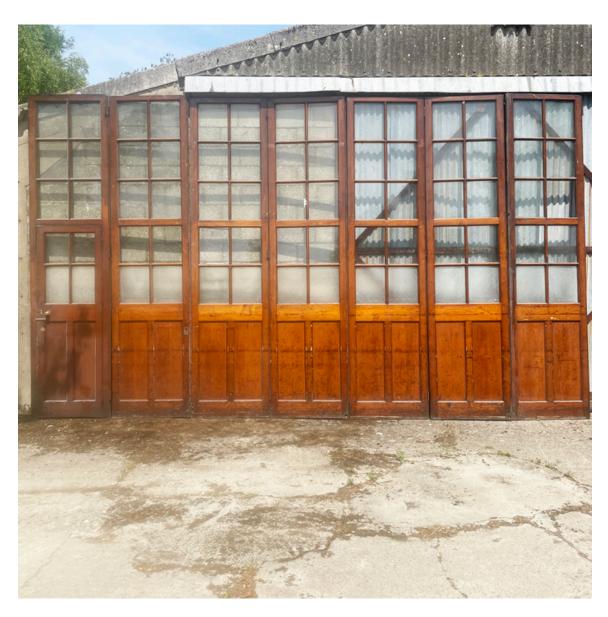

## A LARGE SET OF ENGLISH GLAZED PINE ROOM-DIVIDING CONCERTINA DOORS

made, and patented, by J.E.Lucas & Son of Tanner's Hill, New Cross, London a 7-leaf set, each leaf with ten lights above a panelled lower section, one end leaf incorporating a wicket door, well-engineered with a revolving dolly wheel in places to take the weight as the stack is created,

DIMENSIONS: 383cm (150 $^{34}$ ") High, 650cm (256") Wide, 4.5cm (1 $^{34}$ ") Thick, (each leaf measures 385 x 92.5 x 4.5 cm (h x w x th) - the wicket door measures 227 x 76cm)

PRICE: £8,250

STOCK CODE: 46812