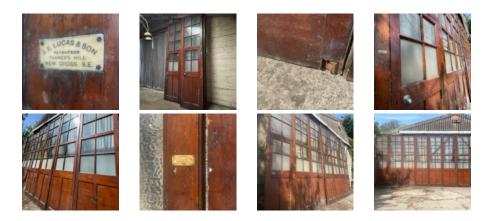

## A LARGE SET OF ENGLISH GLAZED PINE ROOM-DIVIDING CONCERTINA DOORS

made, and patented, by J.E.Lucas & Son of Tanner's Hill, New Cross, London a 7-leaf set, each leaf with ten lights above a panelled lower section, one end leaf incorporating a wicket door, well-engineered with a revolving dolly wheel in places to take the weight as the stack is created,