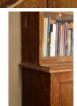

## A LARGE POPLAR AND GLAZED BOOKCASE,

ex. King's College, Arundel Street, London.

The moulded cornice above four glazed doors enclosing adjustable shelving, the lower section of fielded doors on plinth base. Internal shelf depth of top section 30cm, of bottom 47cm.

DIMENSIONS: 292cm (115") High, 314cm (123 $^{\frac{1}{2}}$ ") Wide, 56cm (22") Deep

PRICE: £8,500

STOCK CODE: 75265