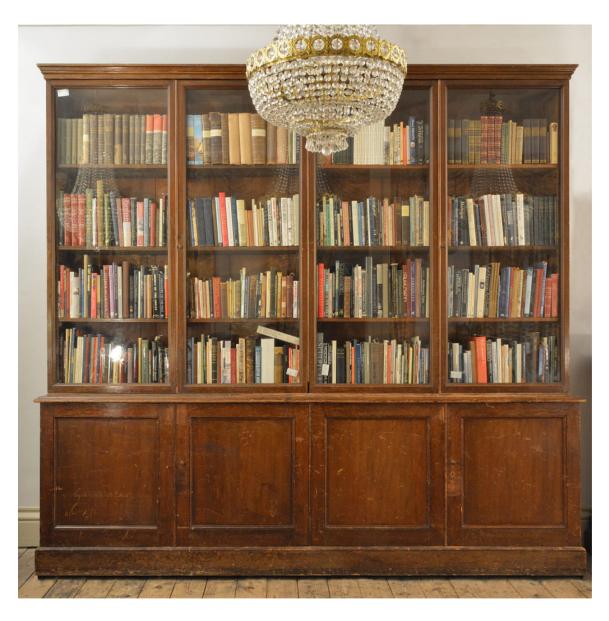

## A LARGE POPLAR AND GLAZED BOOKCASE,

ex. King's College, Arundel Street, London.

The moulded cornice above four glazed doors enclosing adjustable shelving, the lower section of fielded doors on plinth base. Internal shelf depth of top section 30cm, of bottom 47cm.

DIMENSIONS: 292cm (115") High, 314cm (123 $^{\frac{1}{2}}$ ") Wide, 56cm (22") Deep

PRICE: £8,500

STOCK CODE: 75265