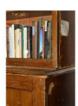

## A LARGE POPLAR AND GLAZED BOOKCASE,

ex. King's College, Arundel Street, London.

The moulded cornice above four glazed doors enclosing adjustable shelving, the lower section of fielded doors on plinth base. Internal shelf depth of top section 30cm, of bottom 47cm.

DIMENSIONS: 292cm (115") High, 314cm (123 $^{\frac{1}{2}}$ ") Wide, 56cm (22") Deep

PRICE: £8,500

STOCK CODE: 75265