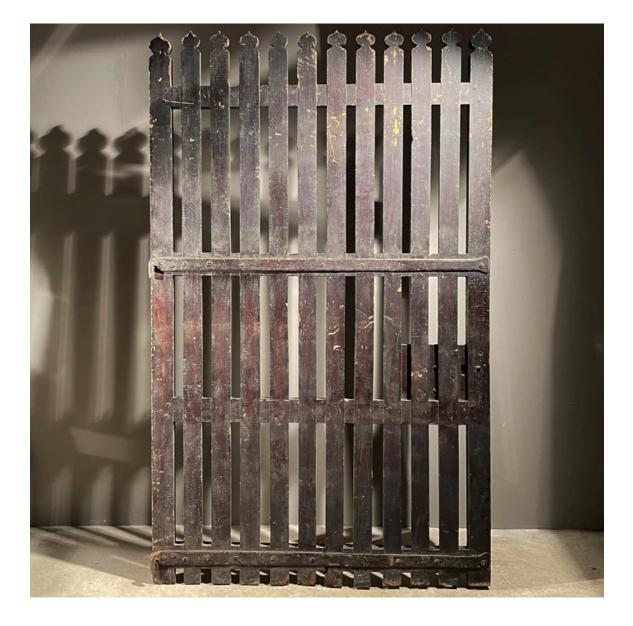

## A LARGE ENGLISH ELM PORTER'S GATE,

a night-gate removed from an Oxford University College (exact provenance uncertain), 19th Century, RESERVED,

the slatted wooden single-leaf gate, the verticals with shaped tops, the two lower ledged braces with full-width hand-forged wrought iron strap hinges, an iron rim-lock to the reverse (mounted upside-down), worn old paint,

DIMENSIONS: 223cm (87<sup>34</sup>") High, 135cm (53<sup>34</sup>") Wide, 5cm (2") Deep