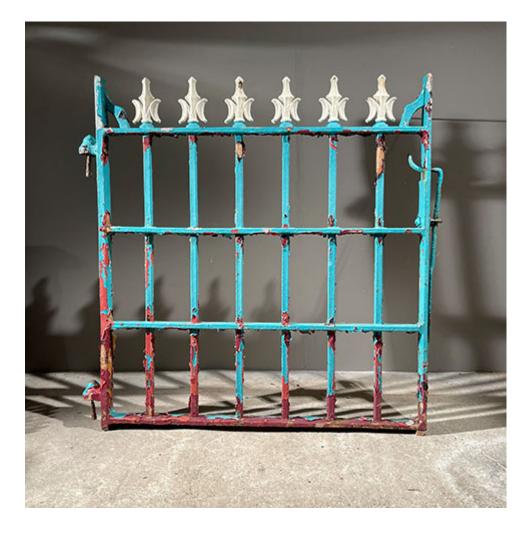

## A HEAVY-GAUGE VICTORIAN WROUGHT AND CAST IRON GATE,

possibly from a railway-platform,

the single gate with tubular spears topped with crocheted finials within a rectangular-bar frame, on pin hinges with a sprung-slam-close latch, bearing layers of peeling paint,

DIMENSIONS: 118cm ( $46^{\frac{1}{2}}$ ) High, 118cm ( $46^{\frac{1}{2}}$ ) At Highest, 120cm ( $47^{\frac{1}{4}}$ ) Wide, 120cm ( $47^{\frac{1}{4}}$ )

At Widest, 6cm ( $2^{\frac{1}{4}n}$ ) Thick, (107cm wide across the middle)

PRICE: £445

STOCK CODE: 45516