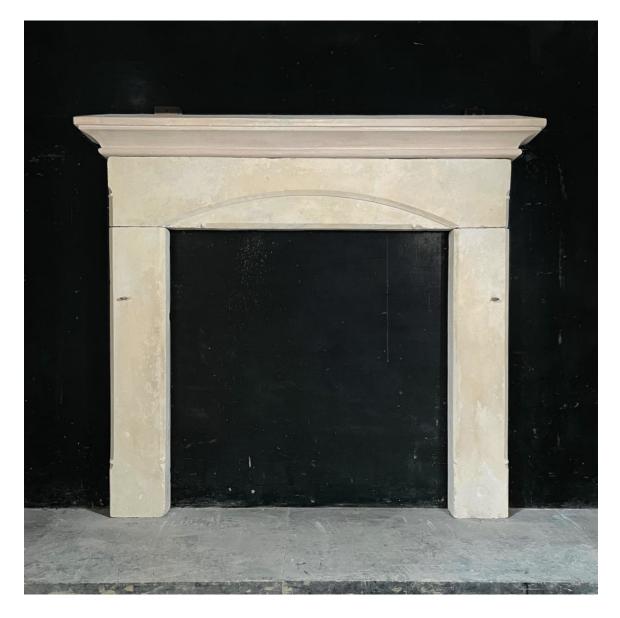

## A GOTHIC REVIVAL BATH STONE CHIMNEYPIECE,

English, mid-Victorian,

the pitched-top rectangular shelf over the plain lintel with arched recess, raised on plain jambs, stop-chamfering to the edges; iron eyelets in the jambs for anchoring a tall fender remain,

DIMENSIONS: 125cm ( $49^{\frac{1}{4}}$ ) High, 141cm ( $55^{\frac{1}{2}}$ ) Wide, 17.5cm (7") Deep, the aperture measures 90.5cm wide and 91cm high,

PRICE: £3,500

STOCK CODE: 46770