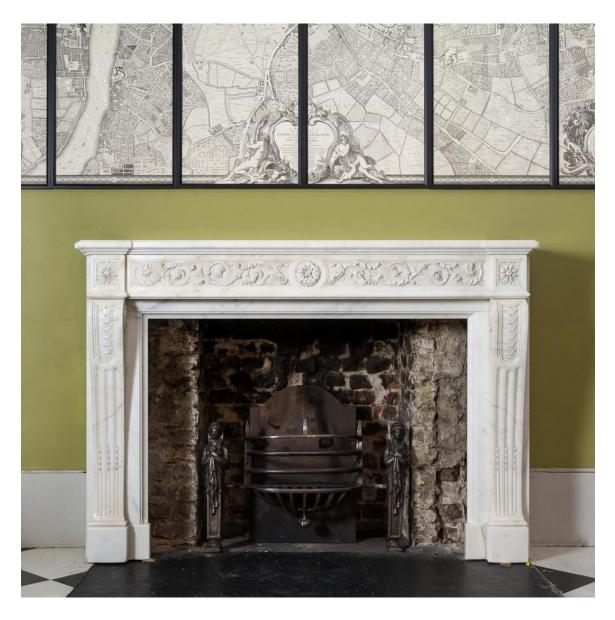

## NINETEETH CENTURY FRENCH CARRARA MARBLE FIREPLACE,

circa 1860,

having a convex shaped shelf leading to a beautifully carved frieze of interlocking leaves, flowers and scrolls, flanked by patera corbel blocks, above scrolled jambs decorated with interlocking guilloche and both reeded and fluted detail, raised on square shaped footblocks.

DIMENSIONS: 122cm (48") High, 179cm (70 $^{\frac{1}{2}}$ ") Wide, 33cm (13") Deep, Opening width 124.5

cm x 92.5 cm high

STOCK CODE: 78604