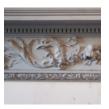

## A GEORGE III PINE CHIMNEYPIECE,

English, circa 1770,

having stepped shelf, leading to dentil detail above a well carved frieze centered by detailed flower and garlands flakned by a stylised eagles and foliate and leaf details, white marble ingrounds framed by carved details of shell and leaf motifs raised on marble footblocks