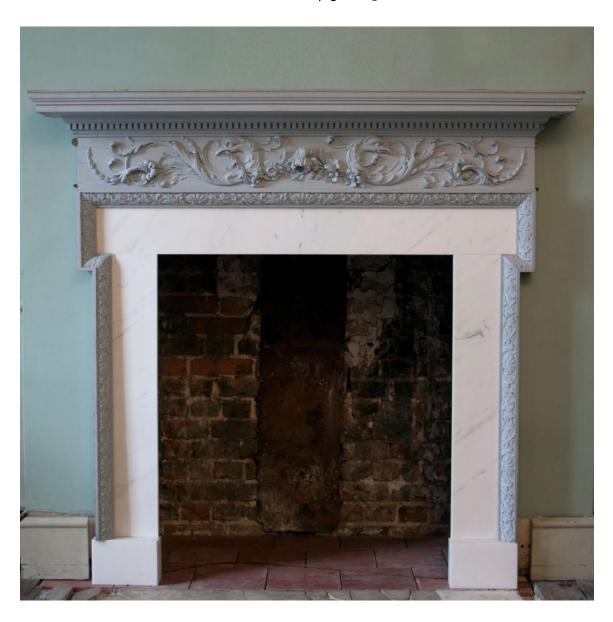

## A GEORGE III PINE CHIMNEYPIECE,

English, circa 1770,

having stepped shelf, leading to dentil detail above a well carved frieze centered by detailed flower and garlands flakned by a stylised eagles and foliate and leaf details, white marble ingrounds framed by carved details of shell and leaf motifs raised on marble footblocks