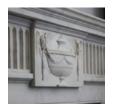

## A GEORGE III STYLE WHITE MARBLE CHIMNEYPIECE,

incorporating a George III carved statuary white marble tablet,

the rectangular moulded shelf with inset corners, above the fluted frieze centred with a fine tablet card in relief with a lidded tazza, flanked with doves attending to drapery swags, with oval paterae to the endbloks and raised on plain jambs and block feet,