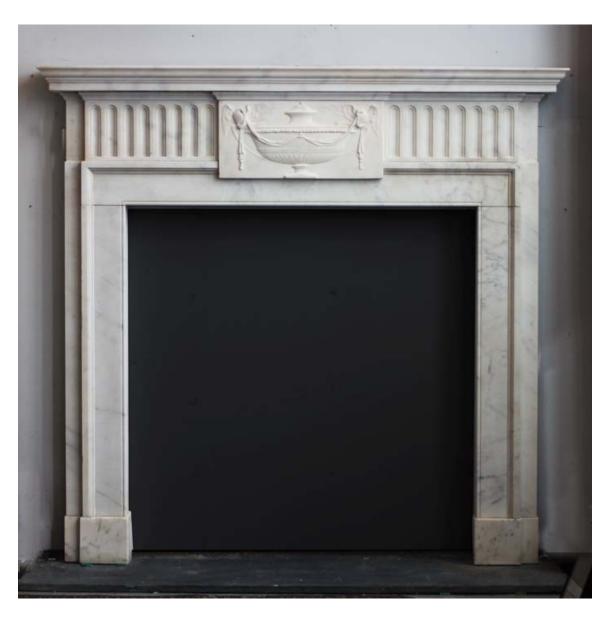

## A GEORGE III STYLE WHITE MARBLE CHIMNEYPIECE,

incorporating a George III carved statuary white marble tablet,

the rectangular moulded shelf with inset corners, above the fluted frieze centred with a fine tablet card in relief with a lidded tazza, flanked with doves attending to drapery swags, with oval paterae to the endbloks and raised on plain jambs and block feet,

DIMENSIONS: 142cm (56") High, 150cm (59") Wide, 17cm (6 $^{\frac{3}{4}}$ ") Deep, 135cm wide at the jambs

(Aperture 103 x 100cm hxw)

STOCK CODE: 45108