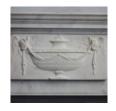

## A GEORGE III STYLE WHITE MARBLE CHIMNEYPIECE,

incorporating a George III carved statuary white marble tablet,

the rectangular moulded shelf with inset corners, above the fluted frieze centred with a fine tablet card in relief with a lidded tazza, flanked with doves attending to drapery swags, with oval paterae to the endbloks and raised on plain jambs and block feet,