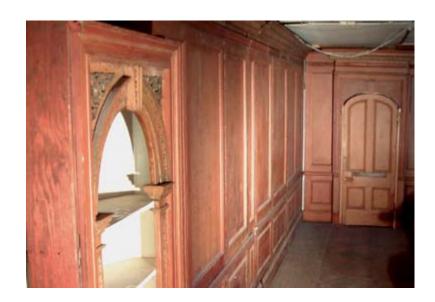

## Early 20th Century

The raised and fielded panels with a carved cornice with foliate and dentil registers above a chair rail and conforming dado, the 46 1/2' run incorporating an arched niche with carved spandrels, shelves to the coved interior above a lower cupboard as well as an arched four panel doorway,