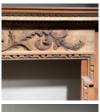

## A GEORGE II STYLE CARVED PINE FIRE SURROUND,

19th Century, removed from Folly Farm nr Reading - a celebrated house remodelled by Lutyens, the former home of Col. Hon. Hugh Astor, the rectangular shelf above the frieze carved with scrolling acanthine ornament and centred with a leafy scallop, above an eared aperture,