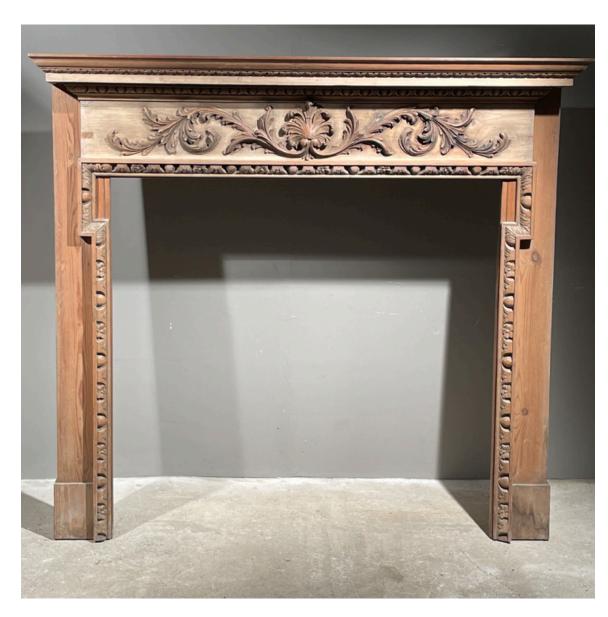

## A GEORGE II STYLE CARVED PINE FIRE SURROUND,

19th Century, removed from Folly Farm nr Reading - a celebrated house remodelled by Lutyens, the former home of Col. Hon. Hugh Astor, the rectangular shelf above the frieze carved with scrolling acanthine ornament and centred with a leafy scallop, above an eared aperture,

DIMENSIONS: 130cm (51<sup>1/4</sup>") High, 145.5cm (57<sup>1/4</sup>") Wide, 18cm (7") Deep

STOCK CODE: 45109