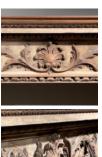

## A GEORGE II STYLE CARVED PINE FIRE SURROUND,

19th Century, removed from Folly Farm nr Reading - a celebrated house remodelled by Lutyens, the former home of Col. Hon. Hugh Astor, the rectangular shelf above the frieze carved with scrolling acanthine ornament and centred with a leafy scallop, above an eared aperture,