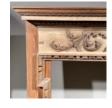

## A GEORGE II STYLE CARVED PINE FIRE SURROUND,

19th Century, removed from Folly Farm nr Reading - a celebrated house remodelled by Lutyens, the former home of Col. Hon. Hugh Astor, the rectangular shelf above the frieze carved with scrolling acanthine ornament and centred with a leafy scallop, above an eared aperture,