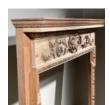

## A GEORGE II STYLE CARVED PINE FIRE SURROUND,

19th Century, removed from Folly Farm nr Reading - a celebrated house remodelled by Lutyens, the former home of Col. Hon. Hugh Astor, the rectangular shelf above the frieze carved with scrolling acanthine ornament and centred with a leafy scallop, above an eared aperture,

DIMENSIONS: 130cm (51<sup>1/4</sup>") High, 145.5cm (57<sup>1/4</sup>") Wide, 18cm (7") Deep

STOCK CODE: 45109