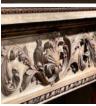

## A GEORGE II STYLE CARVED PINE FIRE SURROUND,

19th Century, removed from Folly Farm nr Reading - a celebrated house remodelled by Lutyens, the former home of Col. Hon. Hugh Astor, the rectangular shelf above the frieze carved with scrolling acanthine ornament and centred with a leafy scallop, above an eared aperture,

DIMENSIONS: 130cm (51<sup>1/4</sup>") High, 145.5cm (57<sup>1/4</sup>") Wide, 18cm (7") Deep

STOCK CODE: 45109