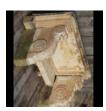

## A GEORGE II SANDSTONE DOOR CANOPY,

the rectangular roof slab with a lead covering to the top and carved mouldings to the soffit, the spirally moulded corbel bracket supports with stiff-leaf ornament flanking a plain lintel,

DIMENSIONS: 88cm ( $34^{\frac{3}{4}}$ ) High, 170cm (67") Wide, 87cm ( $34^{\frac{3}{4}}$ ) Deep, - the depth (front to back) includes approx 11cm which would be "built in" to canterlever the canopy.

PRICE: £4,250