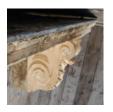

## A GEORGE II SANDSTONE DOOR CANOPY,

the rectangular roof slab with a lead covering to the top and carved mouldings to the soffit, the spirally moulded corbel bracket supports with stiff-leaf ornament flanking a plain lintel,