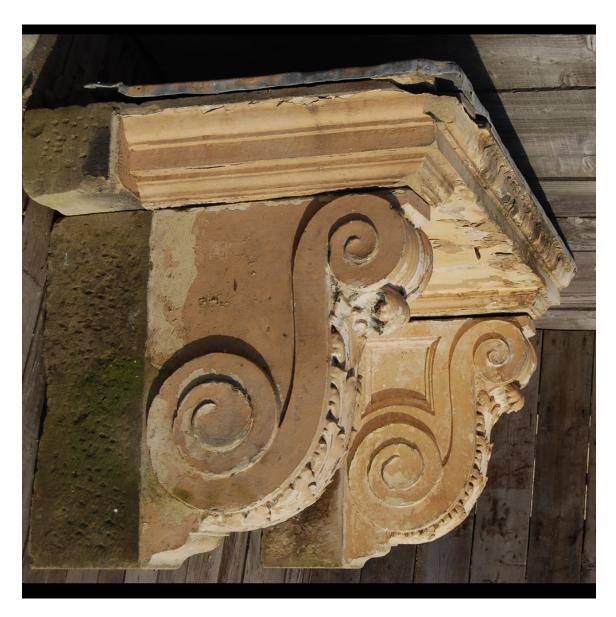

## A GEORGE II SANDSTONE DOOR CANOPY,

the rectangular roof slab with a lead covering to the top and carved mouldings to the soffit, the spirally moulded corbel bracket supports with stiff-leaf ornament flanking a plain lintel,

DIMENSIONS: 88cm ( $34^{\frac{3}{4}}$ ) High, 170cm (67") Wide, 87cm ( $34^{\frac{3}{4}}$ ) Deep, - the depth (front to back) includes approx 11cm which would be "built in" to canterlever the canopy.

PRICE: £4,250