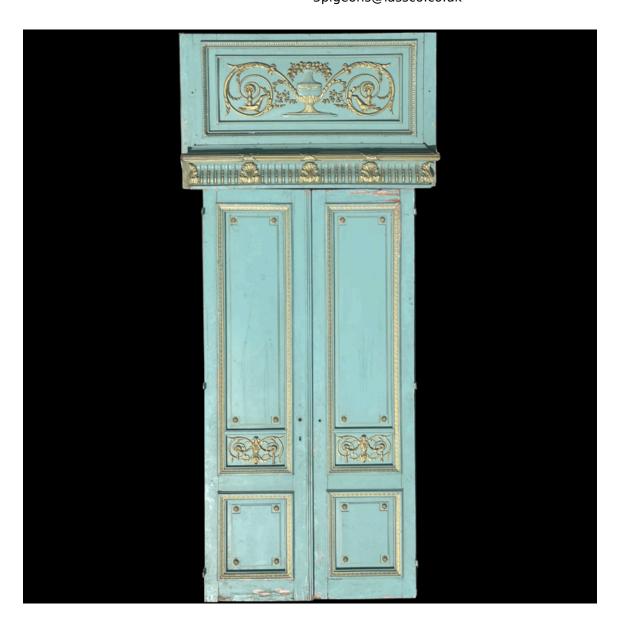

## A FRENCH PARCEL GILT PAINTED PINE ENTRANCEWAY

## 19th Century

the pair of doors with raised and fielded panels ornamented with composition relief scrollwork and roundels together with an overdoor panel en suite, the overdoor decorated in relief with a field of scrollwork centred with an urn and opposed songbirds, the reverse of the doors white painted, the reverse of the overdoor blind,

DIMENSIONS: 282.5cm (111 $^{1/4}$ ") High, 148cm (58 $^{1/4}$ ") Wide, 3.5cm (1 $^{1/2}$ ") Deep, the doors (the overdoor panel 110 x 181cm h x w)

PRICE: £1,800

STOCK CODE: 47506