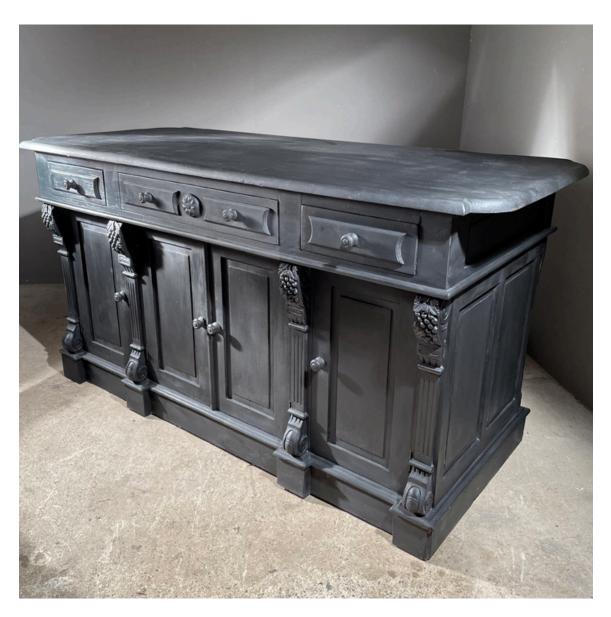

## A FRENCH PAINTED PINE CENTRE-CABINET,

19th Century, double-sided, great for a kitchen island or retail unit, the rectangular top with inset corners above three frieze drawers and three cupboards - to each long side, with corbel embellishments as bunches of grapes above fluted pilasters, raised on a plinth base,

DIMENSIONS: 97cm (38 $^{1}$ ") High, 182.5cm (71 $^{3}$ ") Wide, 79cm (31") Deep

STOCK CODE: 45673