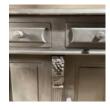

## A FRENCH PAINTED PINE CENTRE-CABINET,

19th Century, double-sided, great for a kitchen island or retail unit, the rectangular top with inset corners above three frieze drawers and three cupboards - to each long side, with corbel embellishments as bunches of grapes above fluted pilasters, raised on a plinth base,