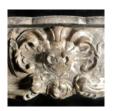

## A FRENCH LOUIS XV STYLE MARBLE CHIMNEYPIECE,

late nineteenth century,

in veined grey/brown marble, the moulded serpentine shelf over panelled frieze with central foliate cartouche, raised on panelled jambs with foliate clasps; restorations,