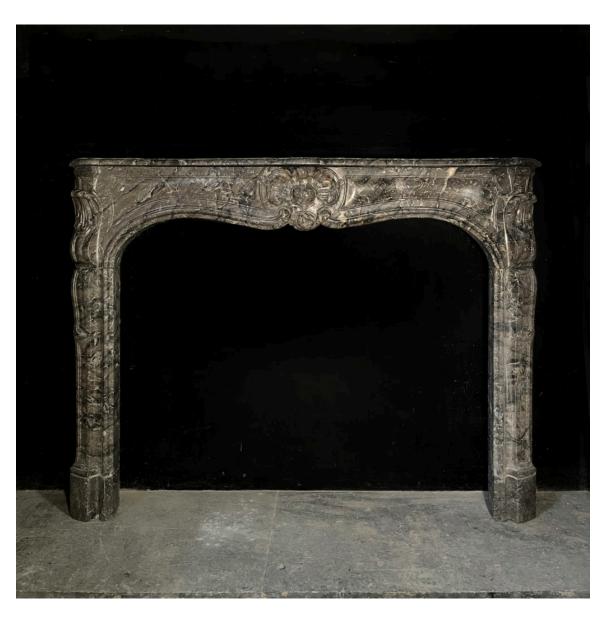

## A FRENCH LOUIS XV STYLE MARBLE CHIMNEYPIECE,

late nineteenth century,

in veined grey/brown marble, the moulded serpentine shelf over panelled frieze with central foliate cartouche, raised on panelled jambs with foliate clasps; restorations,

DIMENSIONS: 114.5cm (45") High, 157cm (61 $^{3}$ ") Wide, 27cm (10 $^{3}$ ") Deep, the aperture measures 122.5cm wide and 92cm high,

STOCK CODE: 46432