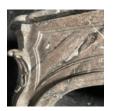

## A FRENCH LOUIS XV STYLE MARBLE CHIMNEYPIECE,

late nineteenth century,

in veined grey/brown marble, the moulded serpentine shelf over panelled frieze with central foliate cartouche, raised on panelled jambs with foliate clasps; restorations,