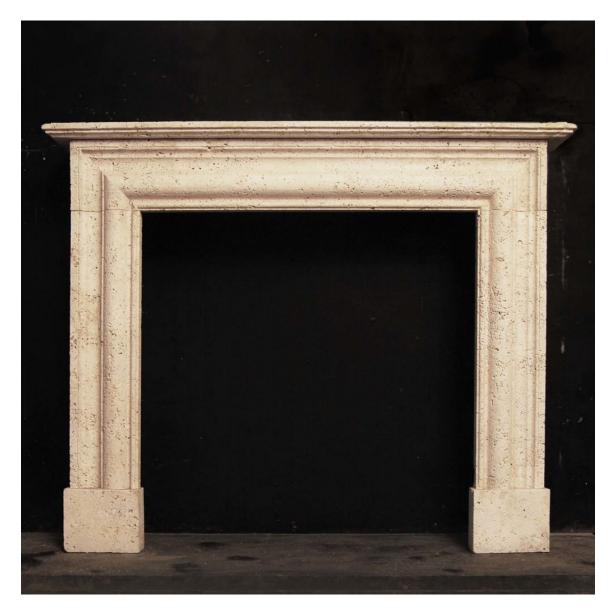

## A FRENCH COARSE TRAVERTINE BOLECTION MOULDED CHIMNEYPIECE,

## 20th Century,

the rectangular shelf above the bolection moulded aperture,

DIMENSIONS: 115cm (45<sup>1/4</sup>") High, 143cm (56<sup>1/4</sup>") Wide, 33cm (13") Deep, (Aperture = 91.5 x 91.5cm)

STOCK CODE: 45297

## HISTORY

This smart fireplace is made with a travertine-type stone. It is a coarse-grained variety with a pleasant colour.