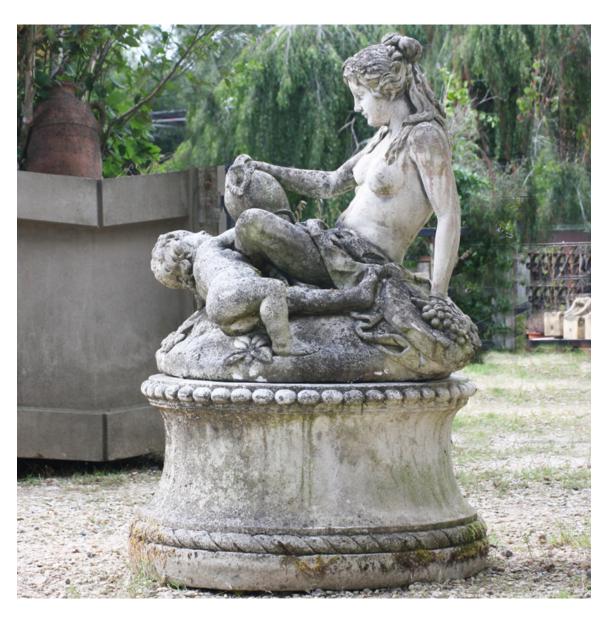

## A FRENCH COMPOSITION STONE FIGURAL GROUP OF MOTHER AND CHILD,

## 20th Century,

the garden statue comprising a seated female holding an ewer pouring water towards a prone male child, modelled on rocky circular base and raised on a waisted drum pedestal with lobed ornament to the top rim, can be plumbed as a fountain,