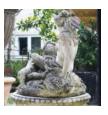

## A FRENCH COMPOSITION STONE FIGURAL GROUP OF MOTHER AND CHILD,

## 20th Century,

the garden statue comprising a seated female holding an ewer pouring water towards a prone male child, modelled on rocky circular base and raised on a waisted drum pedestal with lobed ornament to the top rim, can be plumbed as a fountain,

DIMENSIONS: 150cm (59") High, 105cm (4114") Wide

STOCK CODE: 45380