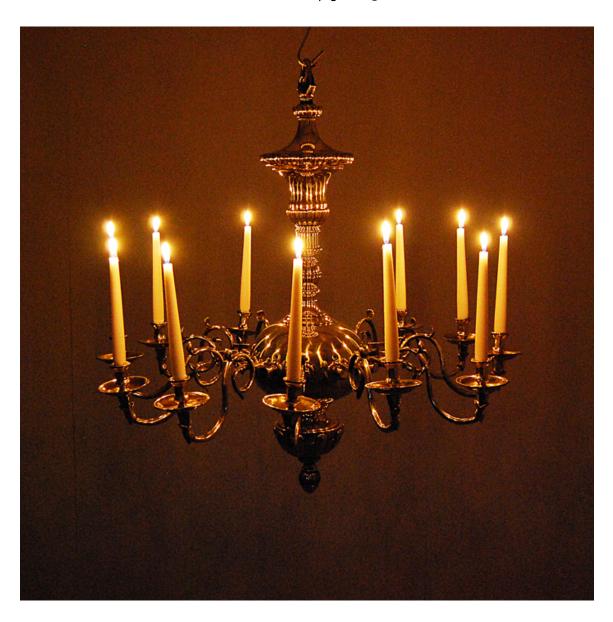

## A DUTCH STYLE BRASS TWELVE-BRANCH CHANDELIER,

English, 19th Century,

the knopped stem issuing the scrolled arms, each sconce supporting a drip pan, with a bulbous terminus and inverted acorn finial,

DIMENSIONS: 77cm ( $30^{\frac{1}{4}}$ II) High, 80cm ( $31^{\frac{1}{2}}$ III) Wide

## **HISTORY**

A chandelier pre-electricity, intended for candles, later electrified, now returned to its original candle-powered format but still bearing drill holes.