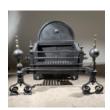

## A SUBSTANTIAL LATE VICTORIAN CAST AND WROUGHT IRON, STEEL AND BRASS COUNTRY HOUSE DOG GRATE

the arched backplate with applied border and central boss above the railed basket with knopped middle rail and urn finials, all raised on baluster standards and in-scrolled supports - and adjustable wheels on the backplate,

DIMENSIONS: 85cm ( $33^{\frac{1}{2}}$ ") High, 104cm (41") Wide, 104cm (41") At Widest, 61cm (24") Deep, the basket 63x35cm in plan

the basket obxobcill in plai

PRICE: £3,450

STOCK CODE: 45883