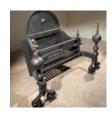

## A SUBSTANTIAL LATE VICTORIAN CAST AND WROUGHT IRON, STEEL AND BRASS COUNTRY HOUSE DOG GRATE

the arched backplate with applied border and central boss above the railed basket with knopped middle rail and urn finials, all raised on baluster standards and in-scrolled supports - and adjustable wheels on the backplate,