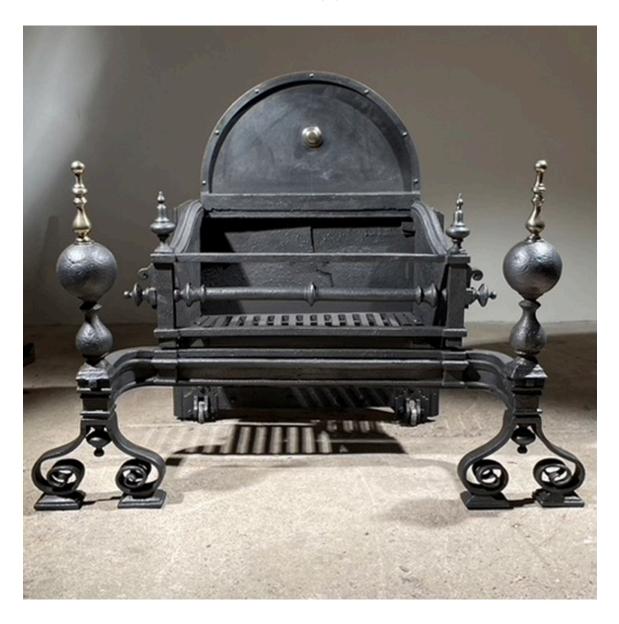

## A SUBSTANTIAL LATE VICTORIAN CAST AND WROUGHT IRON, STEEL AND BRASS COUNTRY HOUSE DOG GRATE

the arched backplate with applied border and central boss above the railed basket with knopped middle rail and urn finials, all raised on baluster standards and in-scrolled supports - and adjustable wheels on the backplate,

DIMENSIONS: 85cm ( $33^{\frac{1}{2}}$ ") High, 104cm (41") Wide, 104cm (41") At Widest, 61cm (24") Deep, the basket 63x35cm in plan

the basket obxobcill in plai

PRICE: £3,450

STOCK CODE: 45883

## **HISTORY**

Some restorations and replacement parts – a firegrate of some size, great for burning logs (firebrick required).