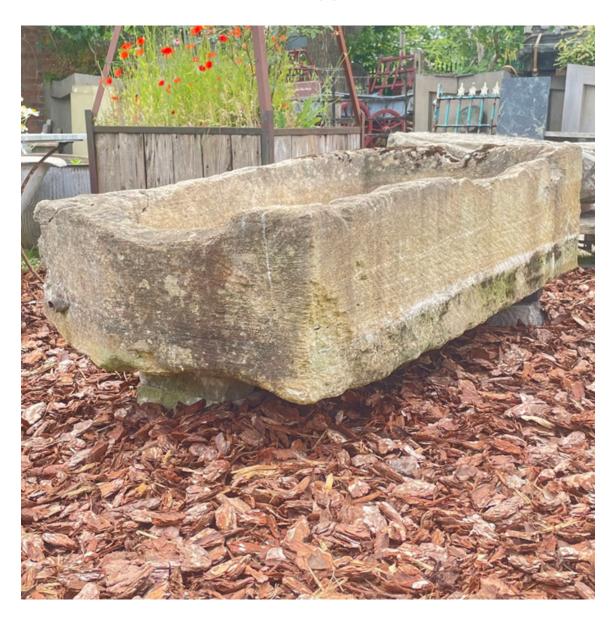

## A VERY LARGE ENGLISH COTSWOLD STONE FARMYARD TROUGH

## 19th Century

the rustic carved trough with roughly textured sides, an undulating edge and old cuts to allow plumbing and an iron pipe embedded, in plan canted to one corner

DIMENSIONS: 42cm (16<sup>1/2</sup>") High, 92cm (36<sup>1/4</sup>") Wide, 180cm (70<sup>1/4</sup>") Long

PRICE: £5,450

STOCK CODE: 46724

**HISTORY** 

Be aware that this trough is very heavy.