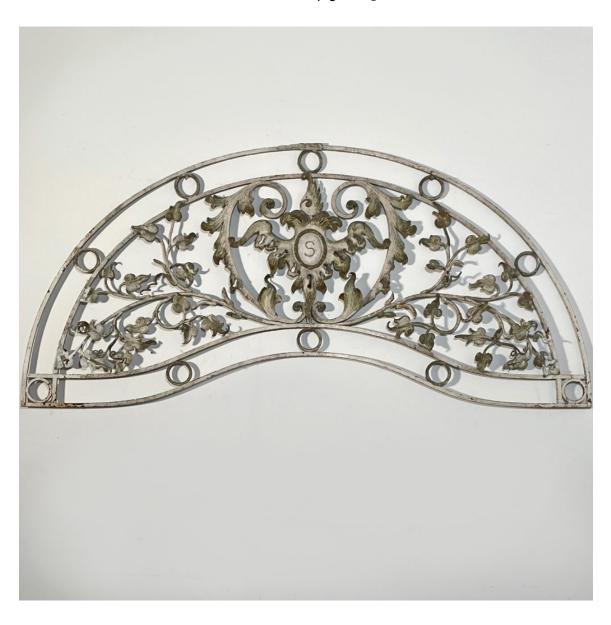

## A CONTINENTAL WROUGHT-IRON DEMI-LUNE OVERDOOR PANEL,

late nineteenth century, probably French,

the middle panel, the central oval bearing the letter 'S', with beaten and chased fronds, framed by foliate scrolls, leafy tendrils without, all within tramline border with repeating circlets, the bottom edge concave; old paint and rust,

DIMENSIONS: 64cm (25 $^{1/4}$ ") High, 135.5cm (53 $^{1/4}$ ") Wide, 4cm (1 $^{1/2}$ ") Deep

PRICE: £1,250

STOCK CODE: 46260