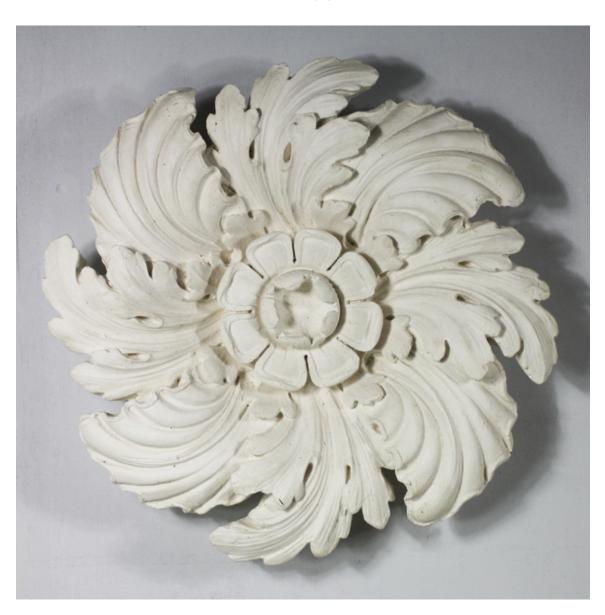

## A CAST PLASTER ACANTHINE FLOWERHEAD ROUNDEL,

cast at LASSCO Three Pigeons by Peter Hone,

the spirally modelled leafy flowerhead emanating from a central boss,

DIMENSIONS: 48cm (19") High, 48cm (19") Wide, 8cm ( $3^{\frac{1}{4}}$ ") Thick

PRICE: £230

STOCK CODE: 44648

## **HISTORY**

This spectacular plaque was probably originally modelled as a ceiling boss, and an early one – possibly 17th Century.