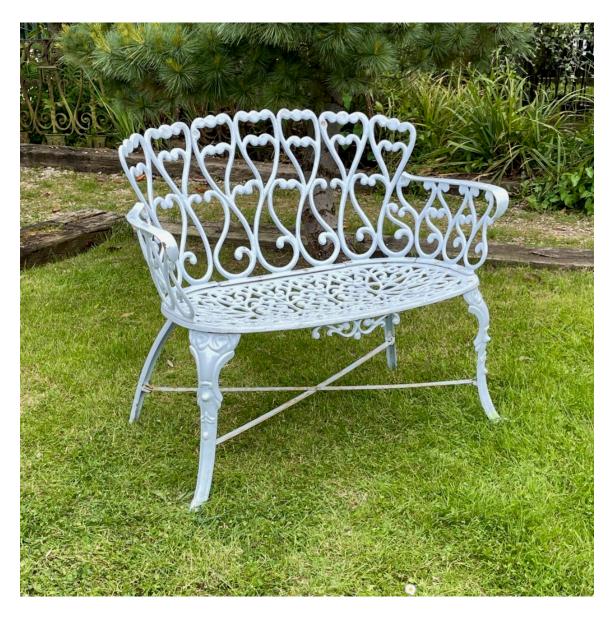

## A CAST-IRON LOVESEAT

late twentieth century, to a French pattern,

the shaped back and arms of repeating scroll design, the conforming seat slightly dished, cabriole legs to the front, painted light blue; wear, paint loss and some rust showing,

DIMENSIONS: 80cm (31<sup> $\frac{1}{2}$ </sup>") High, 93cm (36<sup> $\frac{1}{2}$ </sup>") Wide, 56cm (22") Deep

STOCK CODE: 46689