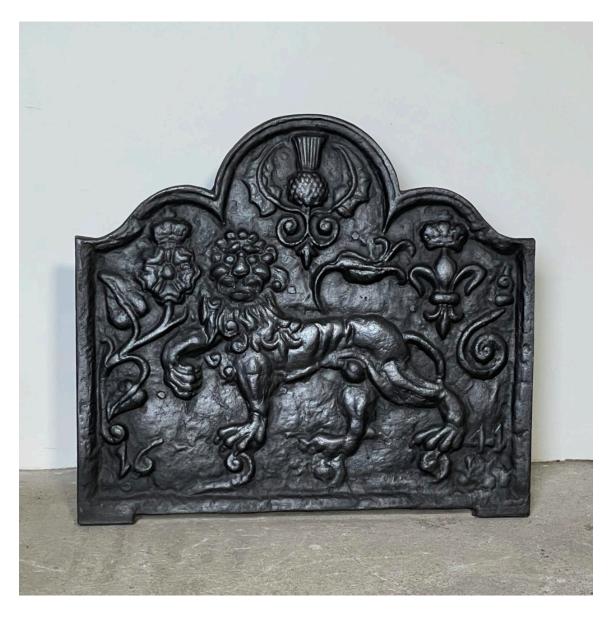

## A CAST-IRON 'LAUGHING LION' PATTERN FIREBACK,

a 20th century recast to a mid-seventeenth century design,

the lion passant guardant with rose, thistle and fleur de lys, and dated 1641, the depicted motifs are symbolic of and displaying support for Charles I and the House of Stuart,

DIMENSIONS: 69cm (27<sup> $\frac{1}{4}$ </sup>") High, 77cm (30<sup> $\frac{1}{4}$ </sup>") Wide, 3.5cm (1<sup> $\frac{1}{2}$ </sup>") Deep

STOCK CODE: 46046