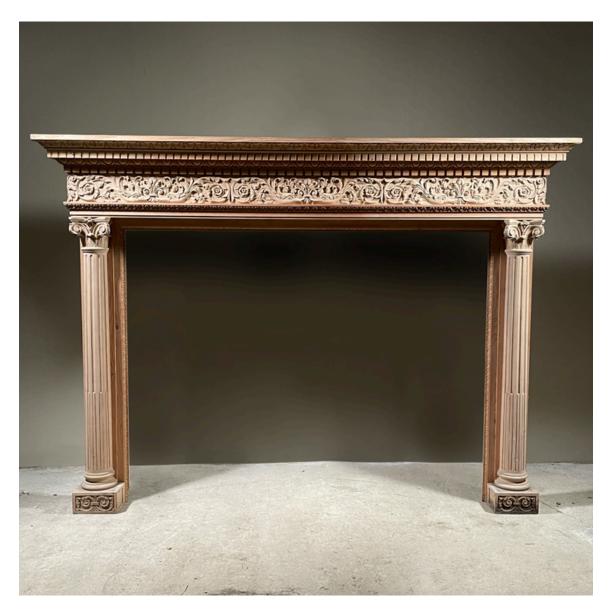

## A FINE ENGLISH CARVED PINE AND LIMEWOOD CHIMNEYPIECE

20th Century, in the late 17th Century style, never installed

the rectangular shelf with registers of dentil and lambrequin mouldings above the beautifully cut frieze detailed with three pirs of opposed dolphins amid scrollwork, all raised on stop-fluted columnar jambs with ionic capitals and a block foot,

DIMENSIONS: 138cm (54<sup>¼</sup>") High, 180cm (70<sup>¾</sup>") Wide, 23cm (9") Deep, (the aperture 106 x 138cm h x w)

PRICE: £4,650

STOCK CODE: 47469