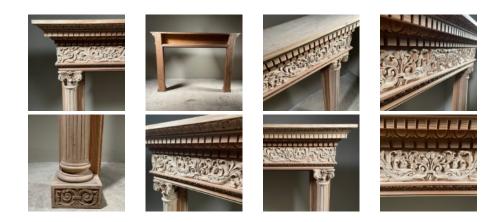

## A FINE ENGLISH CARVED PINE AND LIMEWOOD CHIMNEYPIECE

20th Century, in the late 17th Century style, never installed

the rectangular shelf with registers of dentil and lambrequin mouldings above the beautifully cut frieze detailed with three pirs of opposed dolphins amid scrollwork, all raised on stop-fluted columnar jambs with ionic capitals and a block foot,

DIMENSIONS: 138cm (54<sup>¼</sup>") High, 180cm (70<sup>¾</sup>") Wide, 23cm (9") Deep, (the aperture 106 x 138cm h x w)

PRICE: £4,650

STOCK CODE: 47469