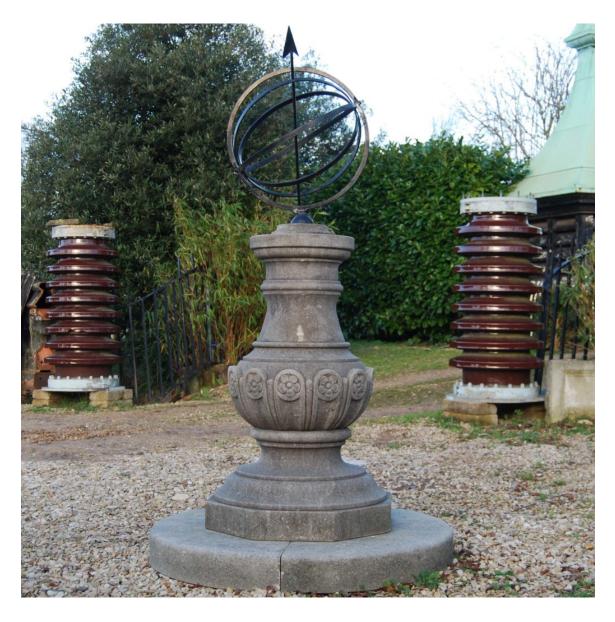

## A CARVED LIMESTONE SUNDIAL PEDESTAL AND STEEL ARMILLARY SPHERE

from the Veneto, Italy,

the black painted steel armillary sphere atop the turned baluster form pedestal, gadrooned and with patera details, raised on a plain circular plinth,

DIMENSIONS: 187cm (73<sup> $\frac{1}{2}$ </sup>") At Highest, 108cm (42<sup> $\frac{1}{2}$ </sup>") Wide, 108cm wide at the base, the armillary sphere 50cm in diameter,

PRICE: £3,500

STOCK CODE: 43812