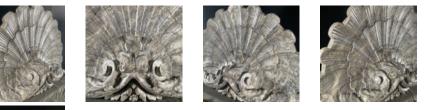

## A CARVED ITALIAN BRECHIA MARBLE SCALLOP SHELL

19th Century, formerly the upstand to a wall fountain,

the fan-shaped undulating shell centred at its base with naturalistic forms concealing a grotesque,

DIMENSIONS: 60cm (23<sup> $\frac{1}{2}$ </sup>") High, 92cm (36<sup> $\frac{1}{4}$ </sup>") Wide, 19cm (7<sup> $\frac{1}{2}$ </sup>") Deep

PRICE: £4,300

STOCK CODE: 47460