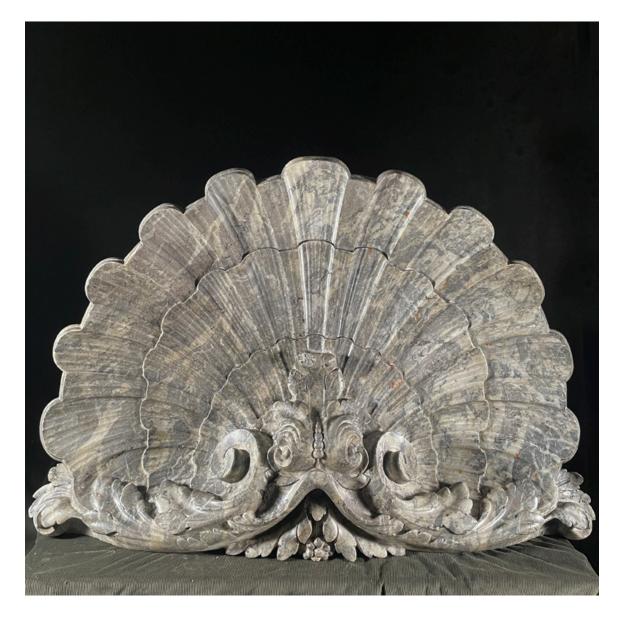

## A CARVED ITALIAN BRECHIA MARBLE SCALLOP SHELL

19th Century, formerly the upstand to a wall fountain,

the fan-shaped undulating shell centred at its base with naturalistic forms concealing a grotesque,

DIMENSIONS: 60cm (23<sup> $\frac{1}{2}$ </sup>") High, 92cm (36<sup> $\frac{1}{4}$ </sup>") Wide, 19cm (7<sup> $\frac{1}{2}$ </sup>") Deep

PRICE: £4,300

STOCK CODE: 47460