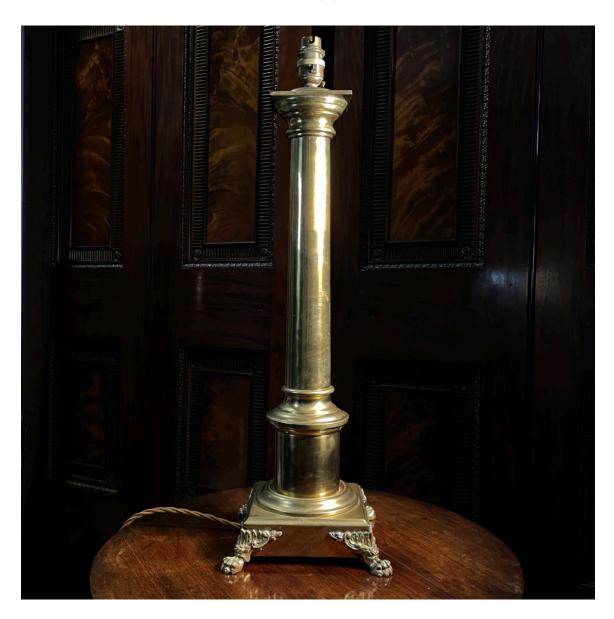

## A BRASS COLUMN TABLE LAMP,

mid to late-twentieth century,

the cylindrical stem on square base raised on four hairy paw feet, dulled patina with small areas of tarnish, re-wired and PAT tested; shade not included,

DIMENSIONS: 53cm (20 $^{\frac{3}{4}}$ ") High, 59cm (23 $^{\frac{3}{4}}$ ") At Highest, 19cm (7 $^{\frac{1}{2}}$ ") Wide, 19cm (7 $^{\frac{1}{2}}$ ") Deep

STOCK CODE: 46320