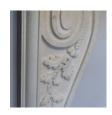

## A BEAUTIFULLY CARVED GEORGE I STYLE LIMESTONE CHIMNEYPIECE,

in the manner of William Kent, 20th Century, RESERVED

the rectangular shelf with inset corners above the frieze carved in relief with acanthine scrolling fronds and centred by a foliate roundel, the plain moulded jambs supported with flanking serpentine brackets embellished with scrollwork carved in relief, all raised on block feet,