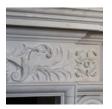

## A BEAUTIFULLY CARVED GEORGE I STYLE LIMESTONE CHIMNEYPIECE,

in the manner of William Kent, 20th Century, RESERVED

the rectangular shelf with inset corners above the frieze carved in relief with acanthine scrolling fronds and centred by a foliate roundel, the plain moulded jambs supported with flanking serpentine brackets embellished with scrollwork carved in relief, all raised on block feet,