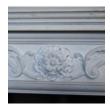

## A BEAUTIFULLY CARVED GEORGE I STYLE LIMESTONE CHIMNEYPIECE,

in the manner of William Kent, 20th Century, RESERVED

the rectangular shelf with inset corners above the frieze carved in relief with acanthine scrolling fronds and centred by a foliate roundel, the plain moulded jambs supported with flanking serpentine brackets embellished with scrollwork carved in relief, all raised on block feet,