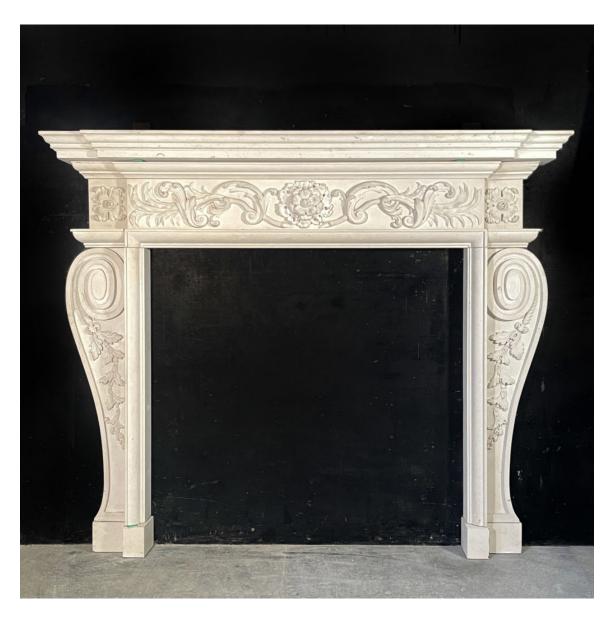

## A BEAUTIFULLY CARVED GEORGE I STYLE LIMESTONE CHIMNEYPIECE,

in the manner of William Kent, 20th Century, RESERVED

the rectangular shelf with inset corners above the frieze carved in relief with acanthine scrolling fronds and centred by a foliate roundel, the plain moulded jambs supported with flanking serpentine brackets embellished with scrollwork carved in relief, all raised on block feet,